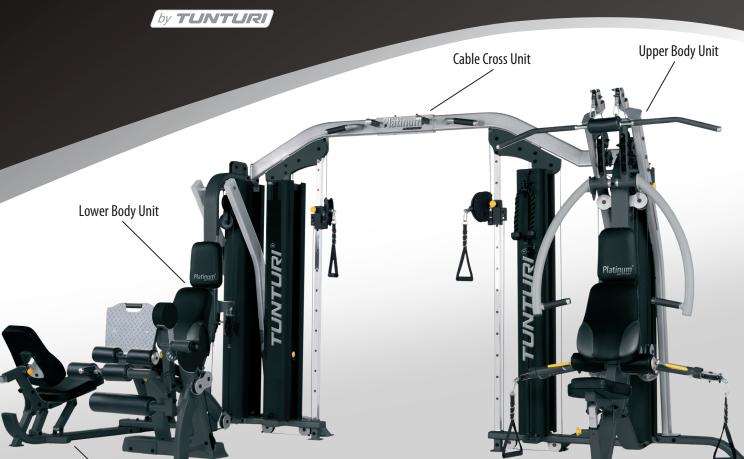

Leg Press Unit

The Platinum 4 in 1 strength station consists of four different parts:

- Upper Body Unit
- Lower Body Unit
- Leg Press Unit
- Cable Cross Unit

Bring the four units together and you will have a complete strength machine with over 100 different exercise options. This strength station will give you all the freedom you need to work on your training goals.

#### 4 IN 1 STRENGTH STATION

- Platinum 4 in 1 strength station offers you more than 100 exercise options.
- Possibility to train multiple muscle groups with one machine
- Improve your body, your strength and your well-being.
- Easy to adjust the different parts of the training device ensuring ergonomic training for people of all sizes.
- The Platinum 4 in 1 strength station can accommodate four users at one time!

#### **UPPER BODY UNIT**

- Seats are easy to adjust into the right position.
- Safe: the weights move in an enclosed cylinder.
- The weight loading is easy to adjust.
- Moisture resistant handgrips guarantee safe and durable training.
- Optional: cable arms for free movement training of the upper body.

#### LEG PRESS UNIT

- Easy adjustable seat position, also for tall people.
- Big foot-plate with anti-slip surface.
- Easy access help grip for comfortable standing up.

#### **CABLE CROSS UNIT**

- Two individual weight stacks in a closed cylinder.
- Height adjustable single cable module on each side.
- Moisture resistant handgrips guarantee safe and durable training.
- Compatible with the upper and the lower body unit.
- Optional: stand alone unit.