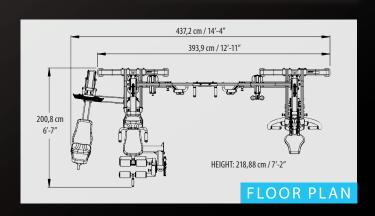

arranty and on labour you get 12 months warranty. Unique Platinum by Tunturi.

\* Warranty limited to 5 hours of use per day. If use exceeds 5 hours per day, a 1 year parts and labor warranty would apply.

Home users can register at www.tunturi.com for one year extra warranty on parts and labour.

Look for the complete overview of warranty terms on our website www.tunturi.com

#### 4 IN 1 STRENGTH STATION

- Platinum 4 in 1 strength station offers you more than 100 exercise options.
- Possibility to train multiple muscle groups with one machine
- Improve your body, your strength and your well-being.
- Easy to adjust the different parts of the training device ensuring ergonomic training for people of all sizes.
- The Platinum 4 in 1 strength station can accommodate four users at one time!



### Platinum®

by TUNTURI



#### **FLOOR PLAN**



#### **UPPER BODY UNIT**

- Seats are easy to adjust into the right position.
- Safe: the weights move in an enclosed cylinder.
- The weight loading is easy to adjust.
- Moisture resistant handgrips guarantee safe and durable training.
- Optional: cable arms for free movement training of the upper body.

# Platinum®

by TUNTURI



#### LEG PRESS UNIT

- Easy adjustable seat position, also for tall people.
- Big foot-plate with anti-slip surface.
- Easy access help grip for comfortable standing up.

#### FLOOR PLAN



# Platinum By TUNTURI



#### **CABLE CROSS UNIT**

- Two individual weight stacks in a closed cylinder.
- Height adjustable single cable module on each side.
- Moisture resistant handgrips guarantee safe and durable traini