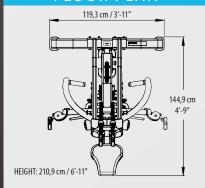

ique Platinum by Tunturi.

\* Warranty limited to 5 hours of use per day. If use exceeds 5 hours per day, a 1 year parts and labor warranty would apply.

Home users can register at www.tunturi.com for one year extra warranty on parts and labour.

Look for the complete overview of warranty terms on our website www.tunturi.com

#### 4 IN 1 STRENGTH STATION

- Platinum 4 in 1 strength station offers you more than 100 exercise options.
- Possibility to train multiple muscle groups with one machine
- Improve your body, your strength and your well-being.
- Easy to adjust the different parts of the training device ensuring ergonomic training for people of all sizes.
- The Platinum 4 in 1 strength station can accommodate four users at one time!



### Platinum®

by TUNTURI



#### **FLOOR PLAN**



#### **UPPER BODY UNIT**

- Seats are easy to adjust into the right position.
- Safe: the weights move in an enclosed cylinder.
- The weight loading is easy to adjust.
- Moisture resistant handgrips guarantee safe and durable training.
- Optional: cable arms for free movement training of the upper body.

# Platinum®

by TUNTURI



#### LEG PRESS UNIT

- Easy adjustable seat position, also for tall people.
- Big foot-plate with anti-slip surface.
- Easy access help grip for comfortable standing up.

#### FLOOR PLAN



# Platinum By TUNTURI



#### **CABLE CROSS UNIT**

- Two individual weight stacks in a closed cylinder.
- Height adjustable single cable module on each side.
- Moisture resistant handgrips guarantee safe and durable training.
- Compatible with the upper and the lower body u