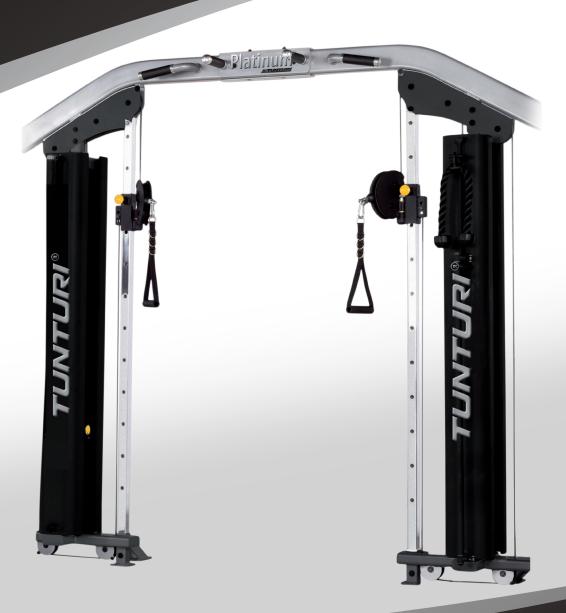

#### **CABLE CROSS UNIT**

- Two individual weight stacks in a closed cylinder.
- Height adjustable single cable module on each side.
- Moisture resistant handgrips guarantee safe and durable training.
- Compatible with the upper and the lower body unit.
- Optional: stand alone unit.