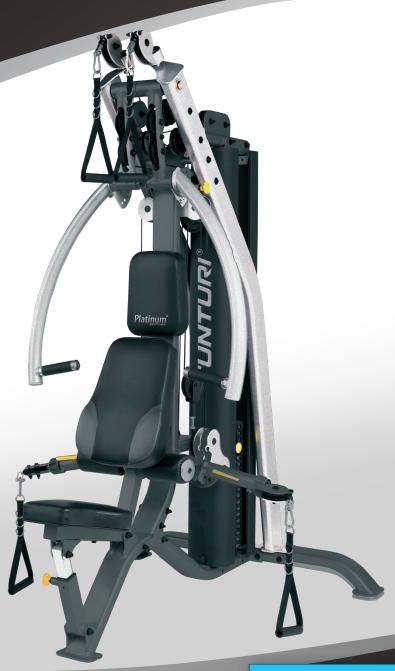

#### **UPPER BODY UNIT**

- Seats are easy to adjust into the right position.
- Safe: the weights move in an enclosed cylinder.
- The weight loading is easy to adjust.
- Moisture resistant handgrips guarantee safe and durable training.
- Optional: cable arms for free movement training of the upper body.