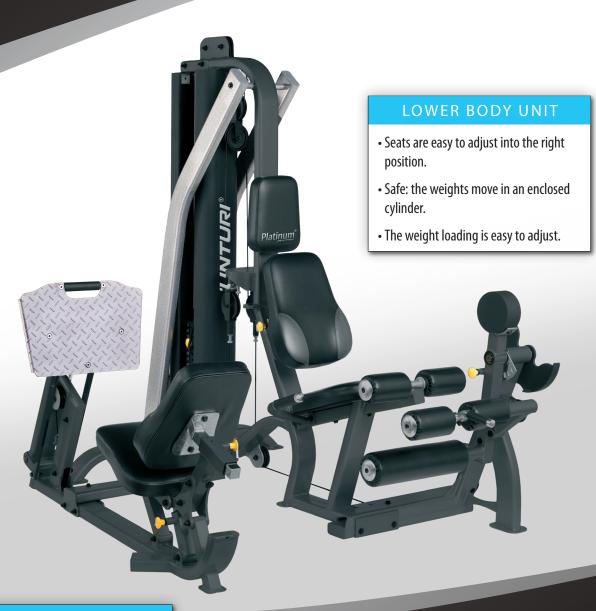

Leg Press Unit

The Platinum 4 in 1 strength station consists of four different parts:

- Upper Body Unit
- Lower Body Unit
- Leg Press Unit
- Cable Cross Unit

Bring the four units together and you will have a complete strength machine with over 100 different exercise options. This strength station will give you all the freedom you need to work on your training goals.

#### 4 IN 1 STRENGTH STATION

- Platinum 4 in 1 strength station offers you more than 100 exercise options.
- Possibility to train multiple muscle groups with one machine
- Improve your body, your strength and your well-being.
- Easy to adjust the different parts of the training device ensuring ergonomic training for people of all sizes.
- The Platinum 4 in 1 strength station can accommodate four users at one time!

#### **UPPER BODY UNIT**

- Seats are easy to adjust into the right position.
- Safe: the weights move in an enclosed cylinder.
- The weight loading is easy to adjust.
- Moisture resistant handgrips guarantee safe and durable training.
- Optional: cable arms for free movement training of the upper body.

#### LEG PRESS UNIT

- Easy adjustable seat position, also for tall people.
- Big foot-plate with anti-slip surface.
- Easy access help grip for comfortable standing up.