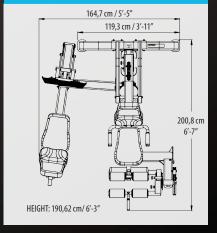

r strength and your well-being.
- Easy to adjust the different parts of the training device ensuring ergonomic training for people of all sizes.
- The Platinum 4 in 1 strength station can accommodate four users at one time!



### Platinum®

by TUNTURI



#### **FLOOR PLAN**



#### **UPPER BODY UNIT**

- Seats are easy to adjust into the right position.
- Safe: the weights move in an enclosed cylinder.
- The weight loading is easy to adjust.
- Moisture resistant handgrips guarantee safe and durable training.
- Optional: cable arms for free movement training of the upper body.

# Platinum®

by TUNTURI



#### LEG PRESS UNIT

- Easy adjustable seat position, also for tall people.
- Big foot-plate with anti-slip surface.
- Easy access help grip for comfortable standing up.

#### FLOOR PLAN



# Platinum By TUNTURI



#### **CABLE CROSS UNIT**

- Two individual weight stacks in a closed cylinder.
- Height adjustable single cable module on each side.
- Moisture resistant handgrips guarantee safe and durable training.
- Compatible with the upper and the lower body unit.
- Optional: stand alone unit.

# Platinum®

by TUNTURI







#### **ACCESSORIES**

 With these accessories you can complete your exercise routine. The robust design of these products assure a safe and comfortable training.