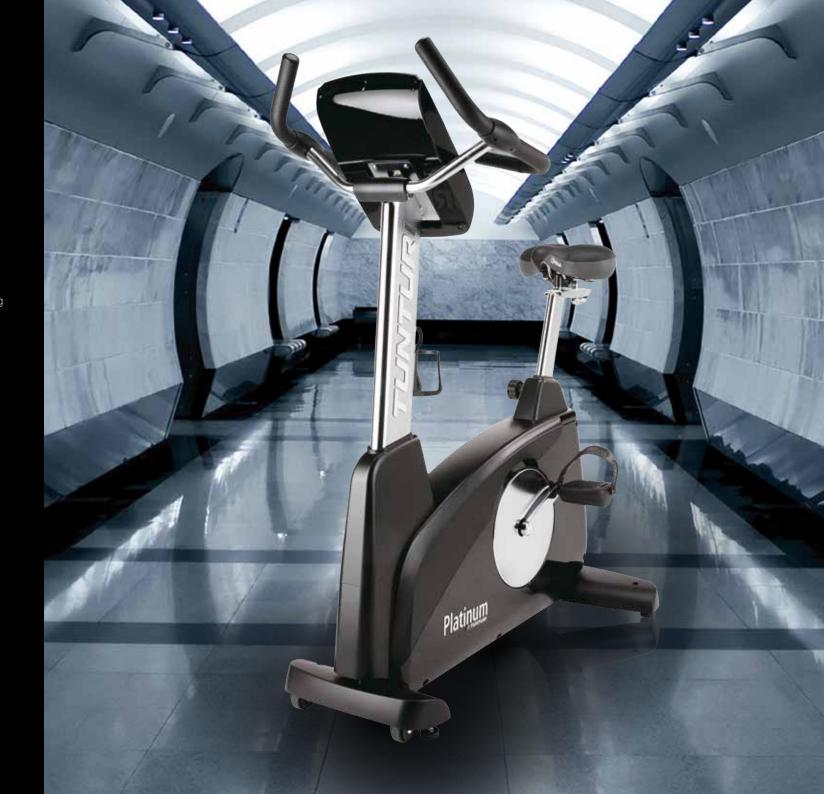

# Upright Bike

## Discover the comfort

This leading design upright bike has everything you could wish for in terms of comfort and challenging training. The console is equipped with a variety of comprehensive training programmes. You can navigate quickly between menus using the user-friendly selection wheel. Straightforward and easy to use; simply step on and start training.

- Self-generating, so no power needed!
- Ergonomically designed handles offering various grip-positions.
- Straightforward and user-friendly console in 10 languages.
- Large rotating selection wheel for rapid navigation through the
- programmes.