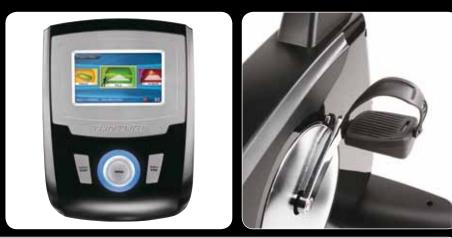

## Challenge your endurance

This robust Cross Trainer has everything you could wish for. The trainer has a good ergonomic design and great training potential. You'll be kept constantly motivated while training thanks to the numerous programmes displayed on the clear and user-friendly console.

- Self-generating, so no power needed!
- Equipped with many training programmes plus a fitness test.
- User-friendly console with a useful selection wheel for fast navigation.
- The console has been programmed in 10 languages.
- Outstanding craftsmanship with an eye for ergonomics and design.

## Crosstrainer

| MONITOR              |                   | Fitness Tests         | УМСА                 |
|----------------------|-------------------|-----------------------|----------------------|
| Display              | 7" Full Color TFT | PC Connection         | USB                  |
| Time                 | ✓                 | User Register         | 1                    |
| Distance             | ✓                 | Languages             | 10                   |
| Speed                | 1                 |                       |                      |
| RPM                  | ✓                 | TECHNICAL DETAILS     |                      |
| Lap                  | ✓                 | Brake                 | Induction Brake      |
| Energy Consumption   | 1                 | Rotating Mass         | 14 Kg                |
| Training Power (W)   | ✓                 |                       | 30 Lbs               |
| Heart Rate           | 1                 | Power Supply          | Self Generating      |
| Programmes Total     | 11                | Resistance Steps      | 40                   |
| Training Modes       | Quickstart        | Setup Size            | 1980 X 700 X 1700 mm |
|                      | Manual            |                       | 77.9" X 24" X 66.9"  |
|                      | Target HRC        | Total Product Weight  | 118 Kg / 260 Lbs     |
|                      | Hill Program      | Maximum User Weight   | 150 Kg / 330 Lbs     |
|                      | Cardio Program    | Ergometer             |                      |
|                      | Fatburn Program   | En-957 Class          | SA                   |
|                      | Interval Program  | Bearings              | HQ Ball Bearings     |
|                      | Fitness Test      |                       |                      |
|                      | 5 Km Track        | ERGONOMICS            |                      |
| Preset Programmes    | 7                 | Stride Length         | 50 cm / 19"          |
| User Programmes      | 1                 | Contact Heart Rate    | ✓                    |
| HRC Programmes       | 2                 | Heart Rate Chest Belt | Option               |
| Programme Adjustment | T-Scale           | Transport Wheels      | ✓                    |