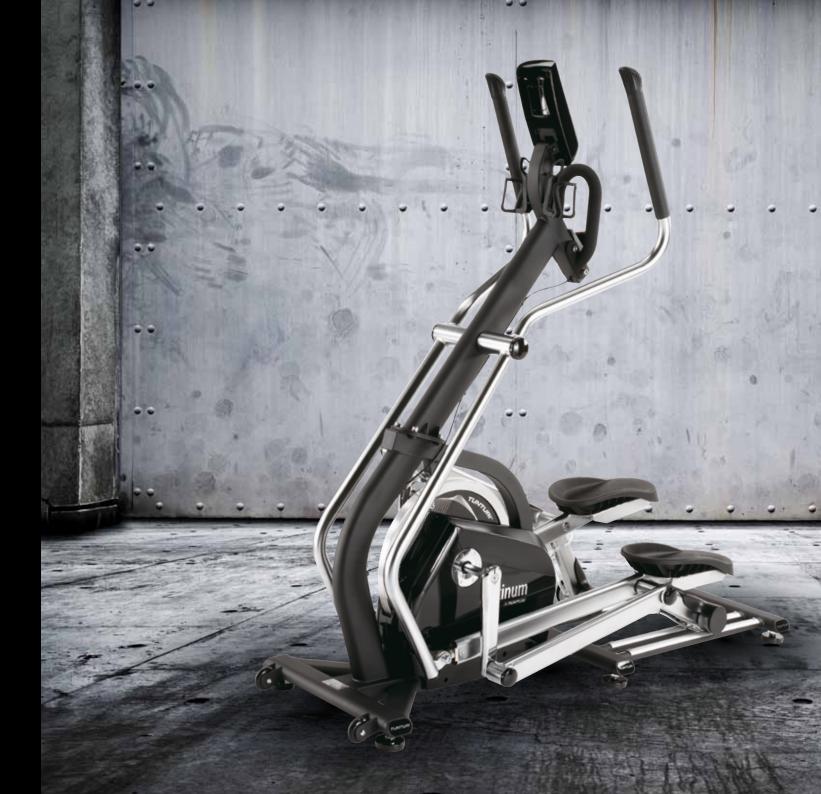

# **Cross Sprinter**

## Feel the difference

Meet the new concept in fitness: the new Cross Sprinter makes fitness training even more challenging. Its heavy flywheel ensures constant resistance, which can be operated manually. The Cross Sprinter gives you the best of both worlds: a spinner bike combined with cross training. This all adds up to a total body workout! The Cross Sprinter can also be used in group classes; the first training regimes developed for fitness instructors will be released soon.

5

- The Cross Sprinter is a new product featuring a unique design.
- It is a great machine to use for group training.
- Unique combination of a spinning bike and a cross trainer.
- Challenging workouts guaranteed! The console provides all
- necessary training information.