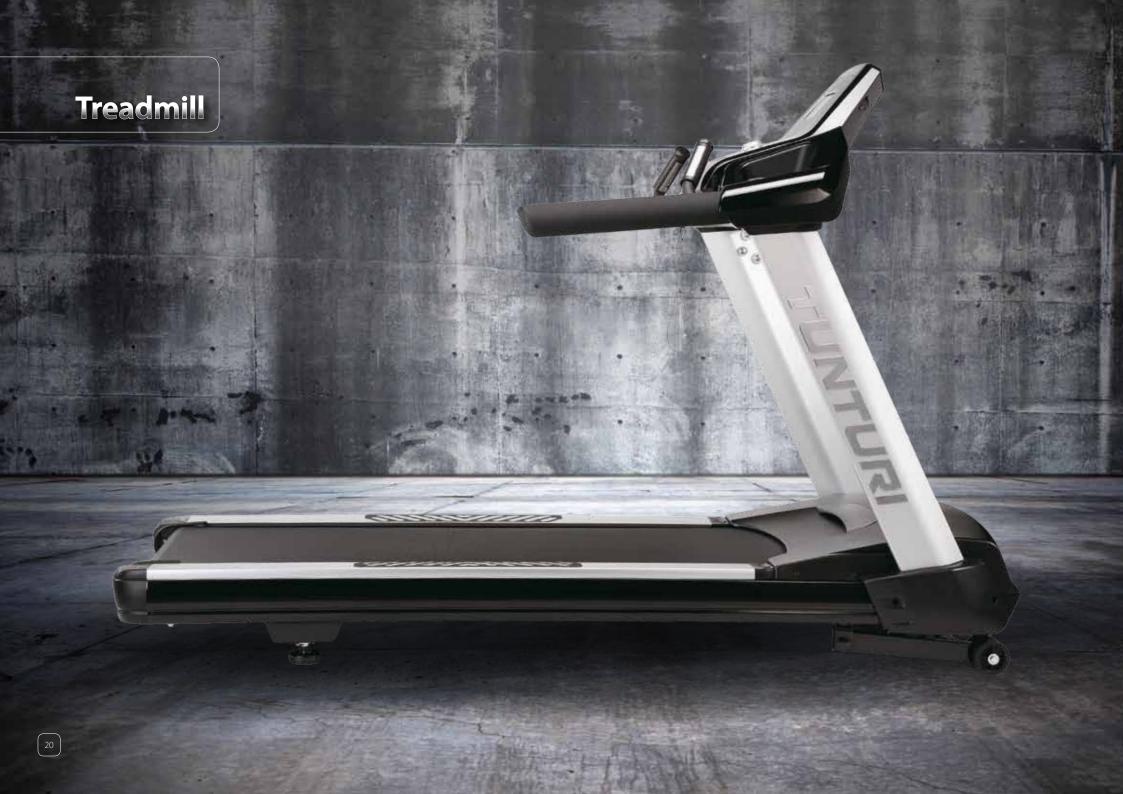

## Experience the next step

This treadmill has been designed using Tunturi's years of experience in the field. The treadmill's running track features excellent shock absorption, thus helping prevent aching joints. Its strong motor ensures sturdy and stable running even at low speeds.

- Large running track equipped with good shock absorption.
- Strong and silent 3HP AC motor with a maximum speed of 20 km/h.
- Splendid robust design frame concept.
- Straightforward and user-friendly console with multicolour screen.
- Waxed belt and the reversible deck ensure very good durability and low maintenance.
- Safe training thanks to the pulse-driven programmes and the safety key.