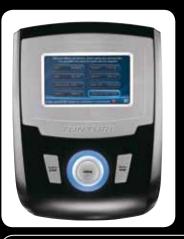

5

- The Cross Sprinter is a new product featuring a unique design.
- It is a great machine to use for group training.
- Unique combination of a spinning bike and a cross trainer.
- Challenging workouts guaranteed! The console provides all
- necessary training information.

## Challenge your endurance

This robust Cross Trainer has everything you could wish for. The trainer has a good ergonomic design and great training potential. You'll be kept constantly motivated while training thanks to the numerous programmes displayed on the clear and user-friendly console.

- Self-generating, so no power needed!
- Equipped with many training programmes plus a fitness test.
- User-friendly console with a useful selection wheel for fast navigation.
- The console has been programmed in 10 languages.
- Outstanding craftsmanship with an eye for ergonomics and design.