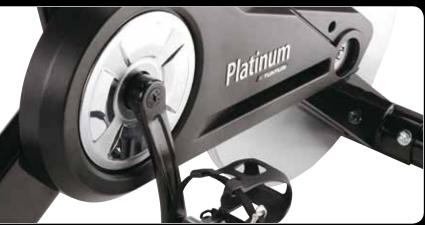

# **Cross Sprinter**

## Feel the difference

Meet the new concept in fitness: the new Cross Sprinter makes fitness training even more challenging. Its heavy flywheel ensures constant resistance, which can be operated manually. The Cross Sprinter gives you the best of both worlds: a spinner bike combined with cross training. This all adds up to a total body workout! The Cross Sprinter can also be used in group classes; the first training regimes developed for fitness instructors will be released soon.