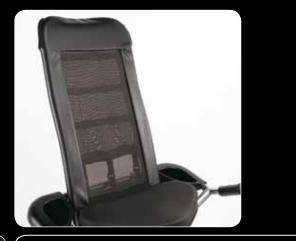

# Explore your boundaries

- Self-generating, so no power needed!
- The console has been programmed in 10 languages.
- Extremely comfortable low instep.
- The back support has been made from mesh, which is permeable
- to air and comfortable.