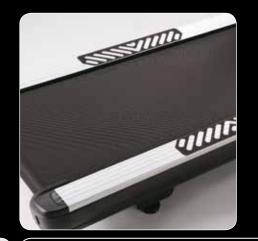

## Experience the next step

This treadmill has been designed using Tunturi's years of experience in the field. The treadmill's running track features excellent shock absorption, thus helping prevent aching joints. Its strong motor ensures sturdy and stable running even at low speeds.

- Large running track equipped with good shock absorption.
- Strong and silent 3HP AC motor with a maximum speed of 20 km/h.
- Splendid robust design frame concept.
- Straightforward and user-friendly console with multicolour screen.
- Waxed belt and the reversible deck ensure very good durability and low maintenance.
- Safe training thanks to the pulse-driven programmes and the safety key.