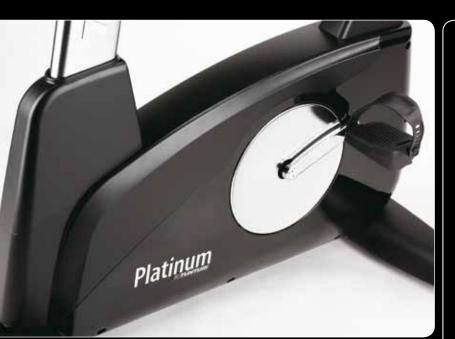

# Upright Bike

## Discover the comfort

This leading design upright bike has everything you could wish for in terms of comfort and challenging training. The console is equipped with a variety of comprehensive training programmes. You can navigate quickly between menus using the user-friendly selection wheel. Straightforward and easy to use; simply step on and start training.

- Self-generating, so no power needed!
- Ergonomically designed handles offering various grip-positions.
- Straightforward and user-friendly console in 10 languages.
- Large rotating selection wheel for rapid navigation through the
- programmes.