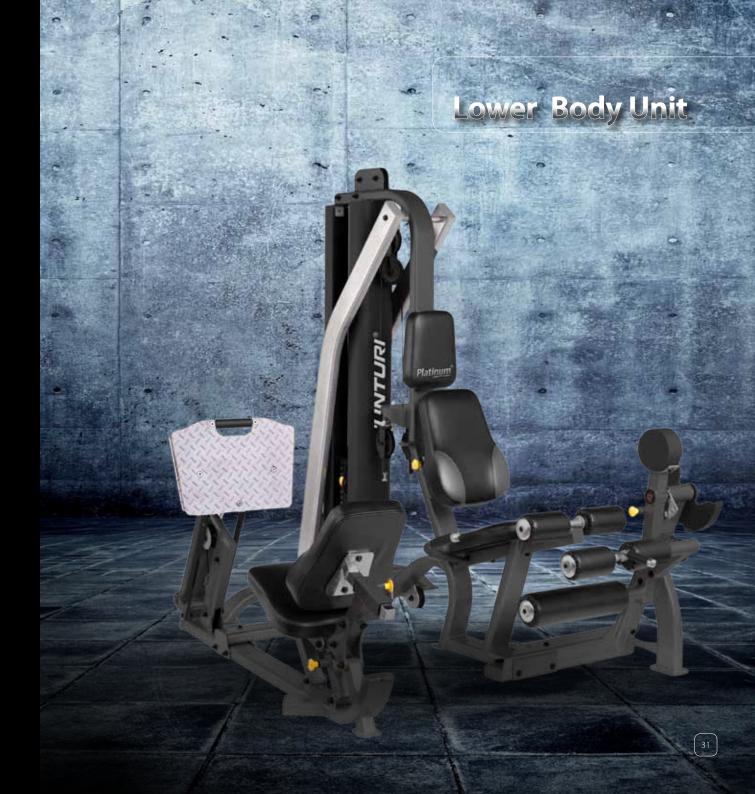

## Platinum Lower Body Unit

The lower body unit gives versatile options to train your leg muscles. No matter whether you are training for sport, for rehab reasons or if you simply like to tone your muscles. It is easy to adjust for every position and size.

#### **The Platinum Experience**

Seats are easy to adjust into the right position.
Safe: the weights move in an enclosed cylinder.
The weight loading is easy to adjust.