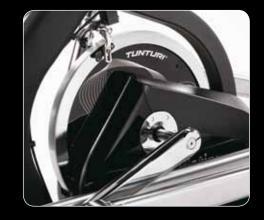

# **Cross Sprinter**

## Feel the difference

Meet the new concept in fitness: the new Cross Sprinter makes fitness training even more challenging. Its heavy flywheel ensures constant resistance, which can be operated manually. The Cross Sprinter gives you the best of both worlds: a spinner bike combined with cross training. This all adds up to a total body workout! The Cross Sprinter can also be used in group classes; the first training regimes developed for fitness instructors will be released soon.