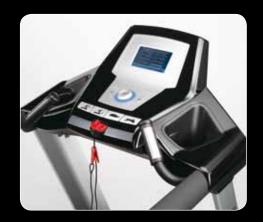

## Experience the next step

This treadmill has been designed using Tunturi's years of experience in the field. The treadmill's running track features excellent shock absorption, thus helping prevent aching joints. Its strong motor ensures sturdy and stable running even at low speeds.

- Large running track equipped with good shock absorption.
- Strong and silent 3HP AC motor with a maximum speed of 20 km/h.
- Splendid robust design frame concept.
- Straightforward and user-friendly console with multicolour screen.
- Waxed belt and the reversible deck ensure very good durability and low maintenance.
- Safe training thanks to the pulse-driven programmes and the safety key.