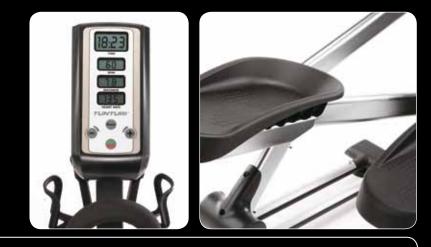

# **Cross Sprinter**

## Feel the difference

Meet the new concept in fitness: the new Cross Sprinter makes fitness training even more challenging. Its heavy flywheel ensures constant resistance, which can be operated manually. The Cross Sprinter gives you the best of both worlds: a spinner bike combined with cross training. This all adds up to a total body workout! The Cross Sprinter can also be used in group classes; the first training regimes developed for fitness instructors will be released soon.

5

- The Cross Sprinter is a new product featuring a unique design.
- It is a great machine to use for group training.
- Unique combination of a spinning bike and a cross trainer.
- Challenging workouts guaranteed! The console provides all
- necessary training information.