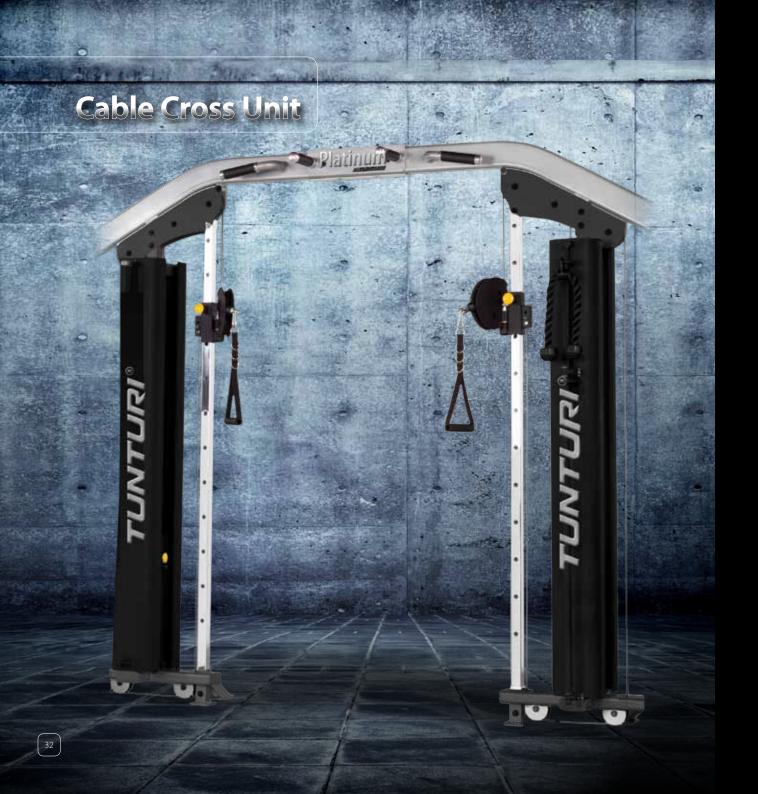

## Platinum Cable Cross Unit

The cable cross unit is a real quick change artist. No matter if only one or two people train at the same time. The cable cross offers all the freedom to train. No other unit is so flexible to use for professional training and rehabilitation as well.

- Two individual weight stacks in a closed cylinder.
- Height adjustable single cable module on each side.
- Moisture resistant handgrips guarantee safe and durable training.
- Compatible only together with the upper and the lower body unit. ( can not stand alone)