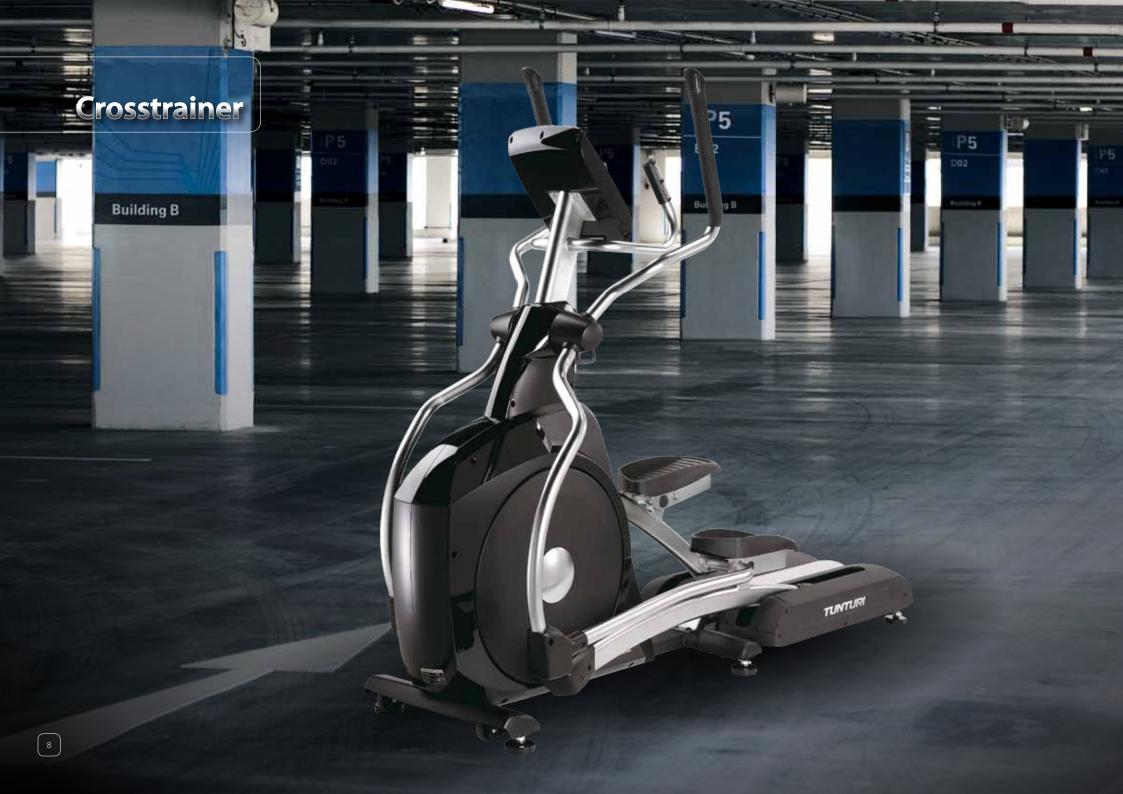

## Challenge your endurance

This robust Cross Trainer has everything you could wish for. The trainer has a good ergonomic design and great training potential. You'll be kept constantly motivated while training thanks to the numerous programmes displayed on the clear and user-friendly console.

- Self-generating, so no power needed!
- Equipped with many training programmes plus a fitness test.
- User-friendly console with a useful selection wheel for fast navigation.
- The console has been programmed in 10 languages.
- Outstanding craftsmanship with an eye for ergonomics and design.