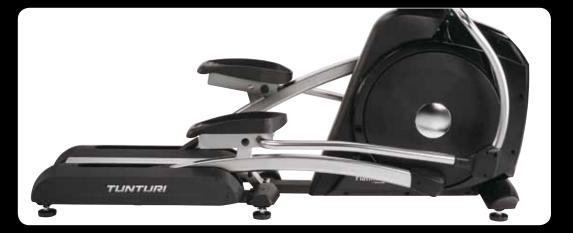

## Challenge your endurance

This robust Cross Trainer has everything you could wish for. The trainer has a good ergonomic design and great training potential. You'll be kept constantly motivated while training thanks to the numerous programmes displayed on the clear and user-friendly console.

- Self-generating, so no power needed!
- Equipped with many training programmes plus a fitness test.
- User-friendly console with a useful selection wheel for fast navigation.
- The console has been programmed in 10 languages.
- Outstanding craftsmanship with an eye for ergonomics and design.