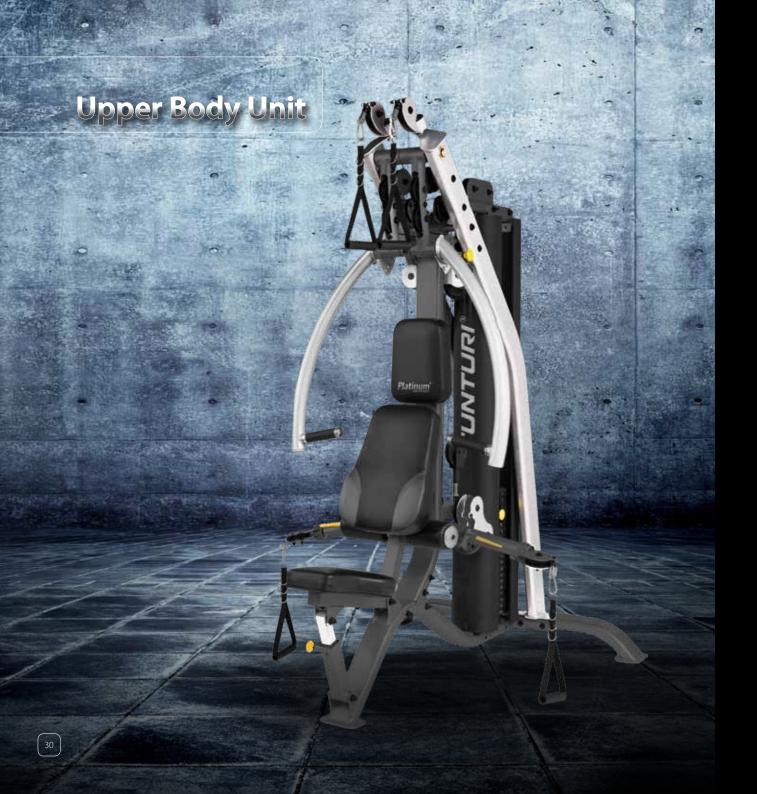

## Platinum Upper Body Unit

The upper body unit allows to train all muscles in a routed training form. It is easy to adjust for every position and size.

- Seats are easy to adjust into the right position.
- Safe: the weights move in an enclosed cylinder.
- The weight loading is easy to adjust.
- Moisture resistant handgrips guarantee safe and durable training.
- Optional: cable arms for free movement training of the upper body.