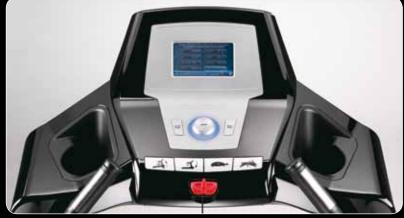

## Experience the next step

This treadmill has been designed using Tunturi's years of experience in the field. The treadmill's running track features excellent shock absorption, thus helping prevent aching joints. Its strong motor ensures sturdy and stable running even at low speeds.

- Large running track equipped with good shock absorption.
- Strong and silent 3HP AC motor with a maximum speed of 20 km/h.
- Splendid robust design frame concept.
- Straightforward and user-friendly console with multicolour screen.
- Waxed belt and the reversible deck ensure very good durability and low maintenance.
- Safe training thanks to the pulse-driven programmes and the safety key.