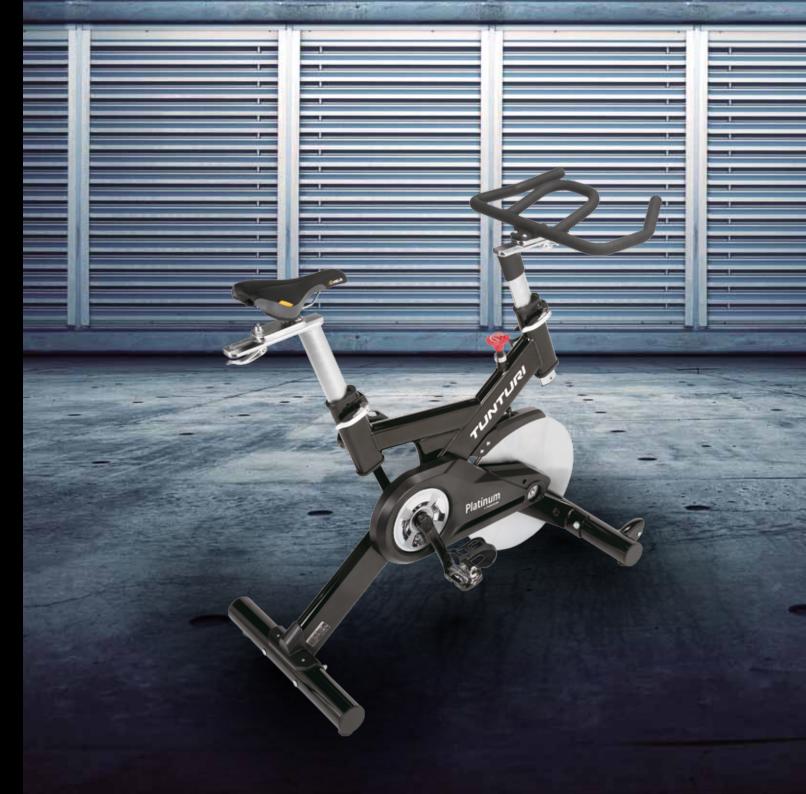

# Sprinter Bike

Cycle, sprint and climb like a real cyclist. With this sprinter bike you can train for the greatest performance. Stay fit and train your endurance on this spinning bike. Due to the great ergonomic design you will enjoy comfortable workouts.

## Explore your limits

- Comfortable and steady frame concept.
- Free flywheel with high quality bearings.
- Ergonomic frame with adjustable seat and handlebar.
- Special SPD pedals, use your race shoes.
- Perfect for a single workout at home and group classes.