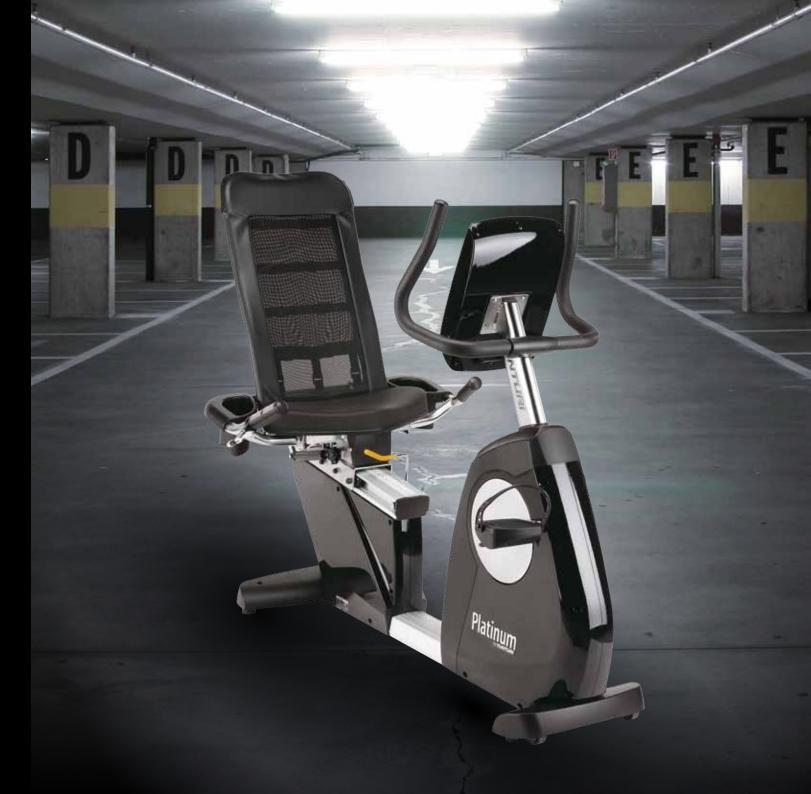

# Recumbent

The Recumbent provides versatile movement and is notable for its low instep, enabling users to mount the bike safely and in comfort. The bike's ergonomic design means that it is adjustable, resulting in users being able to train comfortably at all times. The large 7-inch colour screen is easy to view during training, and the console is easy to operate using the control wheel.

# Explore your boundaries

- Self-generating, so no power needed!
- The console has been programmed in 10 languages.
- Extremely comfortable low instep.
- The back support has been made from mesh, which is permeable
- to air and comfortable.