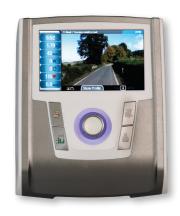

## ART. CODES

EX. ALMERE 14TBE06010 EX. BW 14TBE06310 EX-FACTORY 14TBE06410 EAN 8717842017159

| PRODUCT               |                            | MONITOR              |                         |
|-----------------------|----------------------------|----------------------|-------------------------|
| OPERATING SYSTEM      | EMS, T-GEN                 | PROGRAM DISPLAY      | 7" full color TFT-LCD   |
| RESISTANCE LEVELS     | 42                         | LANGUAGES            | 10                      |
| FLYWHEEL WEIGHT       | 9 kg                       | PROGRAMS TOTAL       | 43                      |
| ROTATING MASS         | 16 kg                      | Quick start / Manual | 1                       |
| POWER OUTPUT          | 350 W/60 rpm 440 W/100 rpm | Constant WATT        | 1 (20 - 350 W)          |
| POWER SUPPLY          | 26V DC / 2.3A              | Constant HRC         | 6                       |
| HEIGTH                | 109 cm                     | Preset programs      | 10                      |
| LENGTH                | 139 cm                     | User programs        | 20                      |
| WIDTH                 | 56 cm                      | T-scale              | 1                       |
| WEIGHT                | 52 kg / 115 lbs            | Users                | 8                       |
| MAX USERWEIGHT        | 150 kg / 330 lbs           | T-Ride™              | 5                       |
|                       |                            | T-Road™              | 3 on Flash              |
| QUALITY               |                            | Race                 | -                       |
| OPERATING ENVIRONMENT | Home - Light Commercial    | FITNESS TEST         | Multi Step VO2 Max      |
| EN-957 CLASS          | HA                         | MEDIA                | Headphone Jack Ø 3.5 mm |
| ERGONOMICS            |                            |                      | USB (1 ports)           |
| HANDLEBAR             | Fixed, Multi Grip          | _                    | MP3 player              |
|                       |                            | CONTROL              | Buttons + Jogwheel      |
| SEAT<br>BOTTLE HOLDER | Adjustable                 | _                    |                         |
|                       | V E 4 L.L.                 | _                    |                         |
| HR CHEST BELT         | Yes, 5,4 kHz               | _                    |                         |
| HR HAND SENSOR        | Yes                        |                      |                         |