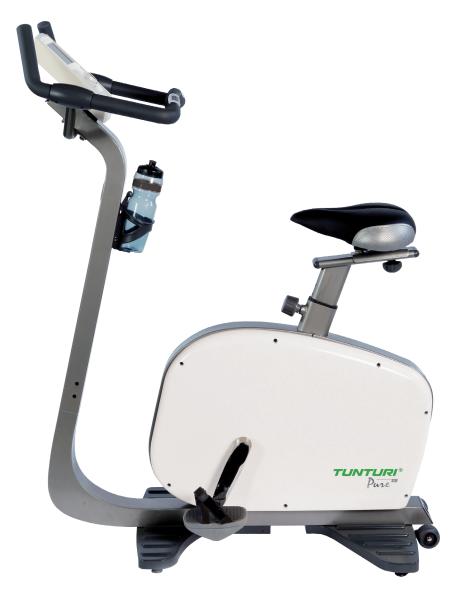

## TUNTUR<sup>®</sup> Pure

## ART. CODES

EX. ALMERE 14TBE06010 EX. BW 14TBE06310 EX-FACTORY 14TBE06410 EAN 8717842017159

| PRODUCT               |                            | MONITOR              |                         |
|-----------------------|----------------------------|----------------------|-------------------------|
| OPERATING SYSTEM      | EMS, T-GEN                 | PROGRAM DISPLAY      | 7" full color TFT-LCD   |
| RESISTANCE LEVELS     | 42                         | LANGUAGES            | 10                      |
| FLYWHEEL WEIGHT       | 9 kg                       | PROGRAMS TOTAL       | 43                      |
| ROTATING MASS         | 16 kg                      | Quick start / Manual | 1                       |
| POWER OUTPUT          | 350 W/60 rpm 440 W/100 rpm | Constant WATT        | 1 (20 - 350 W)          |
| POWER SUPPLY          | 26V DC / 2.3A              | Constant HRC         | 6                       |
| HEIGTH                | 109 cm                     | Preset programs      | 10                      |
| LENGTH                | 139 cm                     | User programs        | 20                      |
| WIDTH                 | 56 cm                      | T-scale              | 1                       |
| WEIGHT                | 52 kg / 115 lbs            | Users                | 8                       |
| MAX USERWEIGHT        | 150 kg / 330 lbs           | T-Ride™              | 5                       |
|                       |                            | T-Road™              | 3 on Flash              |
| QUALITY               |                            | Race                 | -                       |
| OPERATING ENVIRONMENT | Home - Light Commercial    | FITNESS TEST         | Multi Step VO2 Max      |
| EN-957 CLASS          | HA                         | MEDIA                | Headphone Jack Ø 3.5 mm |
| ERGONOMICS            |                            |                      | USB (1 ports)           |
| HANDLEBAR             | Fixed, Multi Grip          | _                    | MP3 player              |
|                       |                            | CONTROL              | Buttons + Jogwheel      |
| SEAT<br>BOTTLE HOLDER | Adjustable                 | _                    |                         |
|                       | V E 4 L.L.                 | _                    |                         |
| HR CHEST BELT         | Yes, 5,4 kHz               | _                    |                         |
| HR HAND SENSOR        | Yes                        |                      |                         |