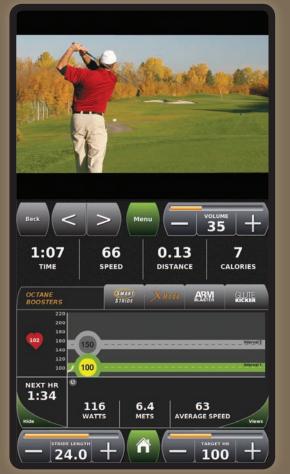

# Interactive Workouts and Entertainment Touch

0:06

24.5 +

°2238

Embedded Touch Screen

jump-starts your club's standout status.

Split screen feedback

Workout data tracking

Taking your workout experience to the next level, the new Embedded Touch Screen fuels members.

improves retention and increases sales-and

On Demand entertainment

Instructional hooster videos

**Online asset management** 

### ENTERTAIN AND ENERGIZE

Exclusive to Octane, a split screen simultaneously displays entertainment and live workout stats, so exercisers can easily track intensity and progress without having to toggle between screens.