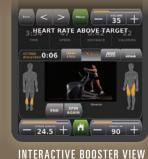

#### HEART RATE VIEW

CUSTOMIZED ENTERTAINMENT

**EMBEDDED TOUCH SCREEN** 

get on and go.

Easy for the first-time user and is

smartly designed to simplify navigation of entertainment and workout options with a fingertip, so exercisers quickly