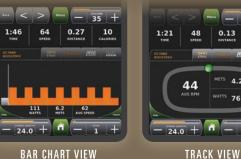

### ENTERTAIN AND ENERGIZE

Exclusive to Octane, a split screen simultaneously displays entertainment and live workout stats, so exercisers can easily track intensity and progress without having to toggle between screens.