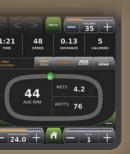

### ENTERTAIN AND ENERGIZE

Exclusive to Octane, a split screen simultaneously displays entertainment and live workout stats, so exercisers can easily track intensity and progress without having to toggle between screens.