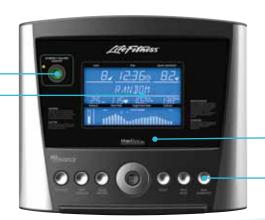

## GO CONSOLE

### STREAMLINED EFFICIENCY

The Go Console is a simplified choice for those seeking the fundamentals of great workouts.

### **ENERGY SAVER**

Dramatically lowers energy consumption when the unit is turned on but not in use

### HANDS ON OR OFF -

Contact hand sensors and wireless telemetry for convenient heart rate monitoring and heart rate controlled workouts

### **MOTIVATING VARIETY**

13 workouts including three Classic, two Advanced, three Goal-based and five HeartSync heart rate controlled workouts

### **DUAL FITNESS**

Create two customized user profiles for quicker set-up and save one custom workout per profile