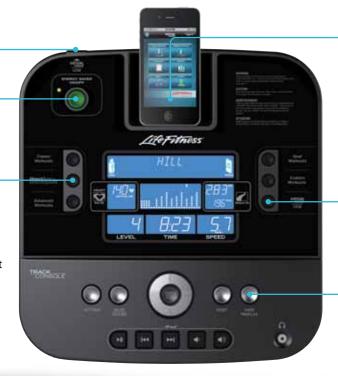

# TRACK CONSOLE

### IN TUNE WITH TODAY'S BUSY PACE

Life Fitness is the most recognized name in health clubs and trusted at home by knowledgeable exercisers who want the best.

The sleekly designed Track Console adds the best in entertainment and motivation to the most durable equipment available.

#### USB CONNECTIVITY

Transfer workout data to and from the Virtual Trainer website through the USB port

### ENERGY SAVER

Lowers energy use significantly when the unit is turned on but not in use

### HEART SYNC

Heart rate monitoring and five heart rate controlled workouts through wireless chest strap or convenient hand sensors

### ENTERTAINING AND MOTIVATIONAL

The iPod®/iPhone® docking station provides seamless controls for song selection and volume while charging the device

Made for iPhone

### VIRTUAL TRAINER WEBSITE

Load unlimited custom programs and transfer your workout results between the website and console via the USB port or the free app available for your iPhone® or iPod touch®

www.VirtualTrainer.LifeFitness.com

### **FAMILY FITNESS**

Create up to four customized user profiles for quicker set-up, individual workout statistics and save three custom workouts per person