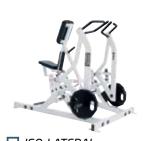

#### HAMMER STRENGTH GROUND BASE

SEE PAGE 33 FOR AVAILABLE COLOR OPTIONS

Images not to scale

☐ PULLOVER - PLPO

☐ GRIPPER - PLGRIP

LINEAR LEG PRESS - HSLLP

LEG PRESS - PLLP

☐ ISO-LATERAL LEG PRESS - ILLP

☐ LINEAR HACK PRESS - PLLHP

■ V-SQUAT - PLVSQ

☐ SEATED CALF RAISE - PLCALF

☐ ISO-LATERAL **SUPER** HORIZONTAL CALF - PLSHC

☐ ABDUCTOR - PLABD

☐ ADDUCTOR - PLADD

LEG EXTENSION - PLLE

☐ ISO-LATERAL LEG EXTENSION - ILLE

☐ SEATED LEG CURL - PLSLC

☐ ISO-LATERAL KNEELING LEG CURL - ILKLC

☐ ISO-LATERAL LEG CURL - ILLC

☐ TIBIA DORSI FLEXION - PLTIB

☐ JAMMER - GBJ

■ TWIST RIGHT - GBT-R

☐ COMBO INCLINE - GBCI

■ TWIST LEFT - GBT-L