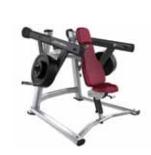

#### MTS

The biomechanics of Iso-Lateral® movements with the ease of weight stacks

PAGE HS 10

#### PLATE-LOADED

Iso-Lateral® movements that follow the most natural paths of motion

PAGE HS 10-12