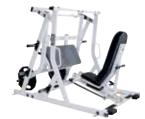

### PRO2 **SERIES**

This is strength equipment that stands up to pretty much anything while always delivering great results. Pro2 Series, with its traditional paths of motion, supports exercisers as they push themselves to achieve their goals.

#### UNIVERSAL APPEAL

Pro2 Series is easy enough for any novice to use, yet powerful enough to stand up to your most dedicated clientele.

#### **MULTIPLE MODELS**

SE models (shown) offer better adjustability, drop down weight increments, standard rear weight stack shrouds and an array of color options for frames and upholstery. Base models\* are also available. Please see enclosed CD for more details.