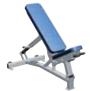

☐ SEATED ARM CURL - FWAC

OLYMPIC SQUAT RACK - OSR

OLYMPIC POWER RACK - OPR

☐ ADJUSTABLE BENCH [PRO STYLE] - FWMAB

☐ ADIUSTABLE BENCH - FWADJ

☐ FLAT BENCH -FWFB

☐ UTILITY BENCH-75° - FWUB75

☐ DECLINE/ABDOMINAL BENCH - FWDB

☐ BACK EXTENSION - BWBE

☐ GLUTE/HAM - BWGH

☐ FIXED PAD GLUTE/HAM - BWGHF

☐ LEG RAISE - BWCDL

HAMMER STRENGTH

■ DELUXE WEIGHT TREE - FWDWT

☐ DUMBBELL RACK-SINGLE - FWDR1

☐ DUMBBELL RACK-DOUBLE - FWDR2