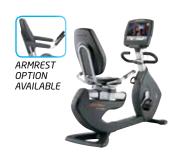

#### **INTEGRITY SERIES**

Images not to scale

ALL INTEGRITY SERIES PRODUCTS AVAILABLE W/ 17" ATTACHABLE TV

☐ TREADMILL

☐ ELLIPTICAL CROSS-TRAINER (CLSX)

– Available in the US, Canada and select countries

☐ ELLIPTICAL CROSS-TRAINER (CLSXH)

– Available outside the US and Canada

☐ RECUMBENT LIFECYCLE® EXERCISE BIKE

☐ UPRIGHT LIFECYCLE® EXERCISE BIKE

☐ STAIRCLIMBER

☐ SUMMIT TRAINER

☐ 97Ti TREADMILL