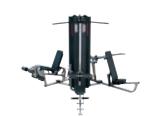

#### HAMMER STRENGTH GROUND BASE

SEE PAGE 33 FOR AVAILABLE COLOR OPTIONS

Images not to scale

☐ PULLOVER - PLPO

☐ GRIPPER - PLGRIP

LINEAR LEG PRESS - HSLLP

LEG PRESS - PLLP

☐ ISO-LATERAL LEG PRESS - ILLP

☐ LINEAR HACK PRESS - PLLHP

■ V-SQUAT - PLVSQ

☐ SEATED CALF RAISE - PLCALF

☐ ISO-LATERAL **SUPER** HORIZONTAL CALF - PLSHC

☐ ABDUCTOR - PLABD

☐ ADDUCTOR - PLADD

LEG EXTENSION - PLLE

☐ ISO-LATERAL LEG EXTENSION - ILLE

☐ SEATED LEG CURL - PLSLC

☐ ISO-LATERAL KNEELING LEG CURL - ILKLC

☐ ISO-LATERAL LEG CURL - ILLC

☐ TIBIA DORSI FLEXION - PLTIB

☐ JAMMER - GBJ

■ TWIST RIGHT - GBT-R

☐ COMBO INCLINE - GBCI

■ TWIST LEFT - GBT-L

COMBO DECLINE - GBCD

■ SQUAT LUNGE - GBSL

COMBO TWIST - GBCT

SQUAT HIGH PULL - GBSHP

SEE PAGE 33 FOR AVAILABLE COLOR OPTIONS

(1¾" DIAMETER) OPTIONAL **ACCESSORIES** 

DOCK 'N LOCK

☐ DIP ATTACHMENT