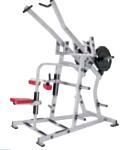

#### HAMMER STRENGTH GROUND BASE

SEE PAGE 33 FOR AVAILABLE COLOR OPTIONS

Images not to scale

☐ PULLOVER - PLPO

☐ GRIPPER - PLGRIP

LINEAR LEG PRESS - HSLLP

LEG PRESS - PLLP

☐ ISO-LATERAL LEG PRESS - ILLP

☐ LINEAR HACK PRESS - PLLHP

■ V-SQUAT - PLVSQ

☐ SEATED CALF RAISE - PLCALF

☐ ISO-LATERAL **SUPER** HORIZONTAL CALF - PLSHC

☐ ABDUCTOR - PLABD

☐ ADDUCTOR - PLADD

LEG EXTENSION - PLLE

☐ ISO-LATERAL LEG EXTENSION - ILLE

☐ SEATED LEG CURL - PLSLC

☐ ISO-LATERAL KNEELING LEG CURL - ILKLC

☐ ISO-LATERAL LEG CURL - ILLC

☐ TIBIA DORSI FLEXION - PLTIB

☐ JAMMER - GBJ

■ TWIST RIGHT - GBT-R

☐ COMBO INCLINE - GBCI

■ TWIST LEFT - GBT-L