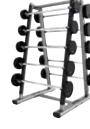

#### HAMMER STRENGTH BENCHES AND RACKS

☐ SMITH MACHINE - HSSM

OLYMPIC FLAT BENCH - OFB

☐ OLYMPIC INCLINE BENCH - OIB

OLYMPIC DECLINE BENCH - ODB

OLYMPIC MILITARY BENCH - OMB

OLYMPIC BENCH WEIGHT STORAGE - OBWS

☐ SEATED ARM CURL - FWAC

OLYMPIC SQUAT RACK - OSR

OLYMPIC POWER RACK - OPR

☐ ADJUSTABLE BENCH [PRO STYLE] - FWMAB

☐ ADIUSTABLE BENCH - FWADJ

☐ FLAT BENCH -FWFB

☐ UTILITY BENCH-75° - FWUB75

☐ DECLINE/ABDOMINAL BENCH - FWDB

☐ BACK EXTENSION - BWBE

☐ GLUTE/HAM - BWGH

☐ FIXED PAD GLUTE/HAM - BWGHF

☐ LEG RAISE - BWCDL

HAMMER STRENGTH

■ DELUXE WEIGHT TREE - FWDWT

☐ DUMBBELL RACK-SINGLE - FWDR1

☐ DUMBBELL RACK-DOUBLE - FWDR2

■ BARBELL RACK - FWBAR

☐ HAMMER STRENGTH TRAINING VEST - HSTV

SEE PAGE 33 FOR AVAILABLE COLOR OPTIONS