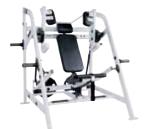

### SIGNATURE SERIES

In a true case of form following function, Signature Series offers a total strength solution that allows you to create a comprehensive environment in which people feel inspired to achieve their fitness goals. The natural, comfortable motions of the machines deliver a consistently premium experience whether using the new Plate-Loaded machines, the always-trusted Single Stations, versatile Cable Motion<sup>TM</sup>, plus Benches and Racks.

These machines bring the independent, converging and diverging movements of the world's original and best Plate-Loaded equipment—Hammer Strength— to Signature Series. Great for slightly more experienced users, Plate-Loaded provides a logical next step in strength training.