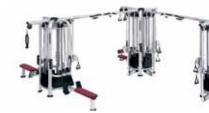

FOR A FULL LIST OF OPTIONS SEE THE PRODUCT CATALOG CD

■ MULTI-JUNGLE (SAMPLE 4-STACK)

☐ HANDLE ACCESSORY

☐ MULTI-JUNGLE (SAMPLE 12-STACK)

☐ MULTI-JUNGLE (SAMPLE 12-STACK V-SHAPE)

OLYMPIC FLAT BENCH - SOFB

☐ OLYMPIC INCLINE BENCH - SOIB

OLYMPIC DECLINE BENCH - SODB

OLYMPIC MILITARY BENCH - SOMB

OLYMPIC BENCH WEIGHT STORAGE - SOBWS

☐ OLYMPIC SOUAT RACK - SOSR

- SAC

☐ ARM CURL BENCH ☐ SMITH MACHINE - SSM

☐ MULTI-ADIUSTABLE ☐ FLAT BENCH BENCH - SMAB