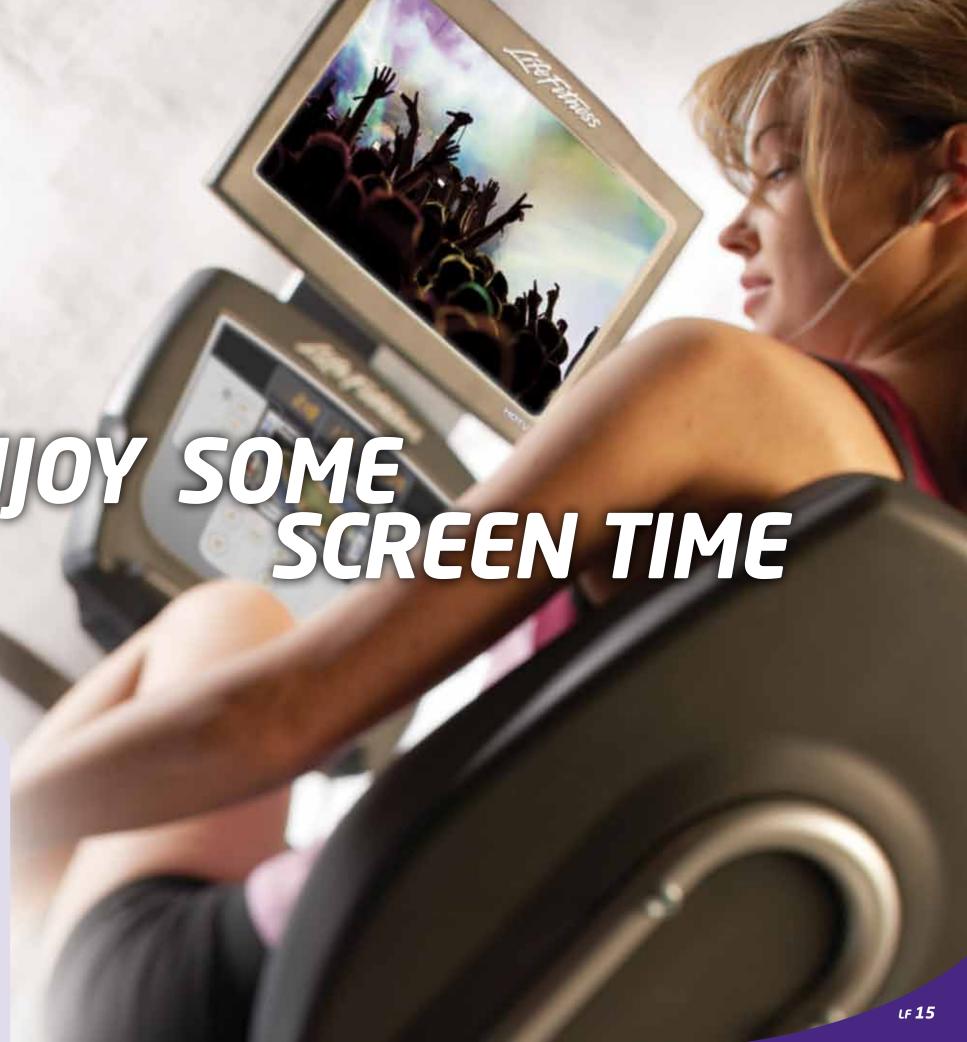

#### INNOVATION THAT CONNECTS

Integrated motivation and entertainment features including USB connectivity, on-console Virtual Trainer and seamless iPod® and iPhone compatibility make workouts more effective, more fun and something no one wants to miss.

# **ATTACHABLE**

Enhance the workout experience with these specially-designed 17" widescreen TVs. Adding personal screens enables people to watch their favorite television shows or videos via an iPod or iPhone. With these added entertainment options, workouts are more enjoyable than ever.

#### **VIBRANT VISUAL EXPERIENCE**

These high-definition televisions offer exceptional picture clarity, brilliant images and rich, natural color.

#### **LONG-LASTING DURABILITY**

The screens are reinforced with an acrylic protection panel to better withstand the daily demands of fitness facilities.

#### **OPTIMAL VIEWING ANGLE**

Ergonomically designed to maximize sightlines and reduce glare for people of various heights.

Inspire Console with integrated iPod/TV controls

Achieve Console with External Remote