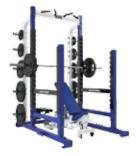

#### HAMMER STRENGTH HEAVY DUTY RACKS

ACCESSORIES HANDLE OPTIONS

HEAVY DUTY RACK

☐ 4-HANDLE PULL-UP/CHIN UP ☐ 6-HANDLE PULL-UP/CHIN UP ☐ THICK GRIP PULL-UP/CHIN UP

Images not to scale

☐ COMBO RACK

☐ HALF RACK

- HDCR8 (8')/ HDCR9 (9')

- HDHR8 (8')/ HDHR9 (9')

■ 8'/ 9' POWER RACK - HDPR8 (8')/ HDPR9 (9')

☐ 4' X 8' PLATFORM(NOT SHOWN)\*

☐ 8' X 8' PLATFORM(NOT SHOWN)\*

- HD4X8

- HD6X8

- HD8X8

☐ 6' X 8' PLATFORM\*

ADJUSTABLE

**BENCH** - HDADJ

■ MULTI RACK - HDMR8 (8')/ HDMR9 (9')

☐ SMALL BUMPER PLATE STORAGE - FWBPS

☐ LARGE BUMPER PLATE STORAGE - FWBPL

BAR SUPPORTS ☐ PREMIUM ZINC PLATED

**UPRIGHTS** 