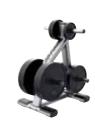

#### HAMMER STRENGTH BENCHES AND RACKS

☐ SMITH MACHINE - HSSM

OLYMPIC FLAT BENCH - OFB

☐ OLYMPIC INCLINE BENCH - OIB

OLYMPIC DECLINE BENCH - ODB

OLYMPIC MILITARY BENCH - OMB

OLYMPIC BENCH WEIGHT STORAGE - OBWS

☐ SEATED ARM CURL - FWAC

OLYMPIC SQUAT RACK - OSR

OLYMPIC POWER RACK - OPR

☐ ADJUSTABLE BENCH [PRO STYLE] - FWMAB

☐ ADIUSTABLE BENCH - FWADJ

☐ FLAT BENCH -FWFB

☐ UTILITY BENCH-75° - FWUB75

☐ DECLINE/ABDOMINAL BENCH - FWDB

☐ BACK EXTENSION - BWBE

☐ GLUTE/HAM - BWGH

☐ FIXED PAD GLUTE/HAM - BWGHF

☐ LEG RAISE - BWCDL

HAMMER STRENGTH

■ DELUXE WEIGHT TREE - FWDWT

☐ DUMBBELL RACK-SINGLE - FWDR1

☐ DUMBBELL RACK-DOUBLE - FWDR2

■ BARBELL RACK - FWBAR

☐ HAMMER STRENGTH TRAINING VEST - HSTV

SEE PAGE 33 FOR AVAILABLE COLOR OPTIONS