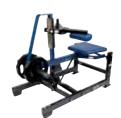

#### HAMMER STRENGTH GROUND BASE

SEE PAGE 33 FOR AVAILABLE COLOR OPTIONS

Images not to scale

☐ PULLOVER - PLPO

☐ GRIPPER - PLGRIP

LINEAR LEG PRESS - HSLLP

LEG PRESS - PLLP

☐ ISO-LATERAL LEG PRESS - ILLP

☐ LINEAR HACK PRESS - PLLHP

■ V-SQUAT - PLVSQ

☐ SEATED CALF RAISE - PLCALF

☐ ISO-LATERAL **SUPER** HORIZONTAL CALF - PLSHC

☐ ABDUCTOR - PLABD

☐ ADDUCTOR - PLADD

LEG EXTENSION - PLLE

☐ ISO-LATERAL LEG EXTENSION - ILLE

☐ SEATED LEG CURL - PLSLC

☐ ISO-LATERAL KNEELING LEG CURL - ILKLC

☐ ISO-LATERAL LEG CURL - ILLC

☐ TIBIA DORSI FLEXION - PLTIB

☐ JAMMER - GBJ

■ TWIST RIGHT - GBT-R

☐ COMBO INCLINE - GBCI

■ TWIST LEFT - GBT-L