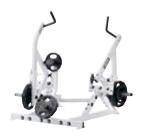

#### HAMMER STRENGTH GROUND BASE

SEE PAGE 33 FOR AVAILABLE COLOR OPTIONS

Images not to scale

☐ PULLOVER - PLPO

☐ GRIPPER - PLGRIP

LINEAR LEG PRESS - HSLLP

LEG PRESS - PLLP

☐ ISO-LATERAL LEG PRESS - ILLP

☐ SEATED LEG CURL - PLSLC

☐ ISO-LATERAL KNEELING LEG CURL - ILKLC

☐ ISO-LATERAL LEG CURL - ILLC

☐ TIBIA DORSI FLEXION - PLTIB

☐ JAMMER - GBJ

■ TWIST RIGHT - GBT-R

☐ COMBO INCLINE - GBCI

■ TWIST LEFT - GBT-L

COMBO DECLINE - GBCD

■ SQUAT LUNGE - GBSL

COMBO TWIST - GBCT

SQUAT HIGH PULL - GBSHP

SEE PAGE 33 FOR AVAILABLE COLOR OPTIONS

(1¾" DIAMETER) OPTIONAL **ACCESSORIES** 

DOCK 'N LOCK

☐ DIP ATTACHMENT