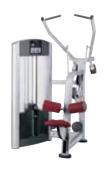

### PRO2 **SERIES**

This is strength equipment that stands up to pretty much anything while always delivering great results. Pro2 Series, with its traditional paths of motion, supports exercisers as they push themselves to achieve their goals.

#### UNIVERSAL APPEAL

Pro2 Series is easy enough for any novice to use, yet powerful enough to stand up to your most dedicated clientele.

#### **MULTIPLE MODELS**

SE models (shown) offer better adjustability, drop down weight increments, standard rear weight stack shrouds and an array of color options for frames and upholstery. Base models\* are also available. Please see enclosed CD for more details.