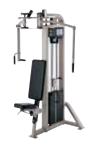

### PRO2 **SERIES**

This is strength equipment that stands up to pretty much anything while always delivering great results. Pro2 Series, with its traditional paths of motion, supports exercisers as they push themselves to achieve their goals.

#### UNIVERSAL APPEAL

Pro2 Series is easy enough for any novice to use, yet powerful enough to stand up to your most dedicated clientele.

#### **MULTIPLE MODELS**

SE models (shown) offer better adjustability, drop down weight increments, standard rear weight stack shrouds and an array of color options for frames and upholstery. Base models\* are also available. Please see enclosed CD for more details.