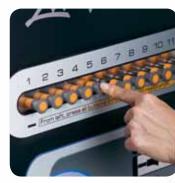

#### INNOVATION THAT CONNECTS

Integrated motivation and entertainment features including USB connectivity, on-console Virtual Trainer and seamless iPod® and iPhone compatibility make workouts more effective, more fun and something no one wants to miss.

# **ATTACHABLE**

Enhance the workout experience with these specially-designed 17" widescreen TVs. Adding personal screens enables people to watch their favorite television shows or videos via an iPod or iPhone. With these added entertainment options, workouts are more enjoyable than ever.