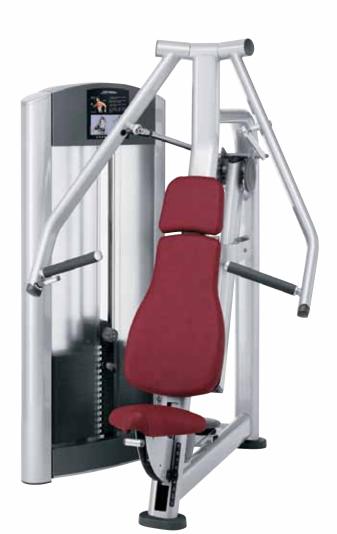

### SIGNATURE SERIES

In a true case of form following function, Signature Series offers a total strength solution that allows you to create a comprehensive environment in which people feel inspired to achieve their fitness goals. The natural, comfortable motions of the machines deliver a consistently premium experience whether using the new Plate-Loaded machines, the always-trusted Single Stations, versatile Cable Motion<sup>TM</sup>, plus Benches and Racks.

### SIGNATURE IN SINGLE STATION

Every one of these popular and easy-to-use machines is designed to place individuals of all fitness levels in the ideal exercise position to optimize results. Single Stations form the baseline for strength exercise regardless of experience level or goal type.