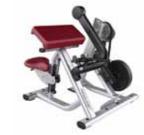

☐ ISO-LATERAL LEG **EXTENSION** -MTSLE

☐ ISO-LATERAL KNEELING LEG CURL - MTSKC

□ V-SQUAT - MTSVS □ ABDOMINAL

CRUNCH - MTSAB

☐ ISO-LATERAL D.Y. ROW - ILDRW

☐ ISO-LATERAL LOW ROW - ILLR

☐ SEATED/STANDING SHRUG - PLSH

☐ SEATED DIP - PLDIP