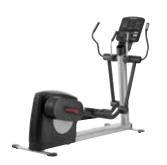

#### **INTEGRITY SERIES**

Images not to scale

ALL INTEGRITY SERIES PRODUCTS AVAILABLE W/ 17" ATTACHABLE TV

☐ TREADMILL

☐ ELLIPTICAL CROSS-TRAINER (CLSX)

– Available in the US, Canada and select countries

☐ ELLIPTICAL CROSS-TRAINER (CLSXH)