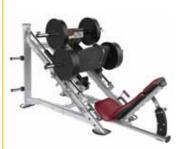

#### HAMMER STRENGTH GROUND BASE

SEE PAGE 33 FOR AVAILABLE COLOR OPTIONS

Images not to scale

☐ PULLOVER - PLPO

☐ GRIPPER - PLGRIP

LINEAR LEG PRESS - HSLLP

LEG PRESS - PLLP

☐ ISO-LATERAL LEG PRESS - ILLP

☐ LINEAR HACK PRESS - PLLHP

■ V-SQUAT - PLVSQ

☐ SEATED CALF RAISE - PLCALF

☐ ISO-LATERAL **SUPER** HORIZONTAL CALF - PLSHC

☐ ABDUCTOR - PLABD

☐ ADDUCTOR - PLADD

LEG EXTENSION - PLLE

☐ ISO-LATERAL LEG EXTENSION - ILLE