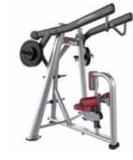

#### HAMMER STRENGTH PLATE-LOADED

SEE PAGE 33 FOR AVAILABLE COLOR OPTIONS

Images not to scale

☐ ISO-LATERAL CHEST PRESS - MTSCP

☐ ISO-LATERAL DECLINE PRESS - MTSDP

☐ ISO-LATERAL INCLINE PRESS - MTSIP

☐ ISO-LATERAL SHOULDER PRESS - MTSSP

☐ ISO-LATERAL WIDE CHEST - ILWC

☐ ISO-LATERAL **DECLINE PRESS** - ILDCP

☐ ISO-LATERAL SHOULDER PRESS - ILSP

☐ ISO-LATERAL CHEST/BACK - ILCB

☐ ISO-LATERAL ROW -MTSRW

☐ ISO-LATERAL HIGH ROW - MTSHR

☐ ISO-LATERAL FRONT **PULLDOWN** - MTSFP