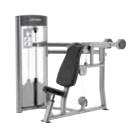

### PRO2 **SERIES**

This is strength equipment that stands up to pretty much anything while always delivering great results. Pro2 Series, with its traditional paths of motion, supports exercisers as they push themselves to achieve their goals.

#### UNIVERSAL APPEAL

Pro2 Series is easy enough for any novice to use, yet powerful enough to stand up to your most dedicated clientele.

#### **MULTIPLE MODELS**

SE models (shown) offer better adjustability, drop down weight increments, standard rear weight stack shrouds and an array of color options for frames and upholstery. Base models\* are also available. Please see enclosed CD for more details.