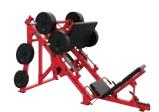

#### HAMMER STRENGTH GROUND BASE

SEE PAGE 33 FOR AVAILABLE COLOR OPTIONS

Images not to scale

☐ PULLOVER - PLPO

☐ GRIPPER - PLGRIP

LINEAR LEG PRESS - HSLLP

LEG PRESS - PLLP

☐ ISO-LATERAL LEG PRESS - ILLP

☐ LINEAR HACK PRESS - PLLHP

■ V-SQUAT - PLVSQ

☐ SEATED CALF RAISE - PLCALF

☐ ISO-LATERAL **SUPER** HORIZONTAL CALF - PLSHC

☐ ABDUCTOR - PLABD

☐ ADDUCTOR - PLADD

LEG EXTENSION - PLLE

☐ ISO-LATERAL LEG EXTENSION - ILLE