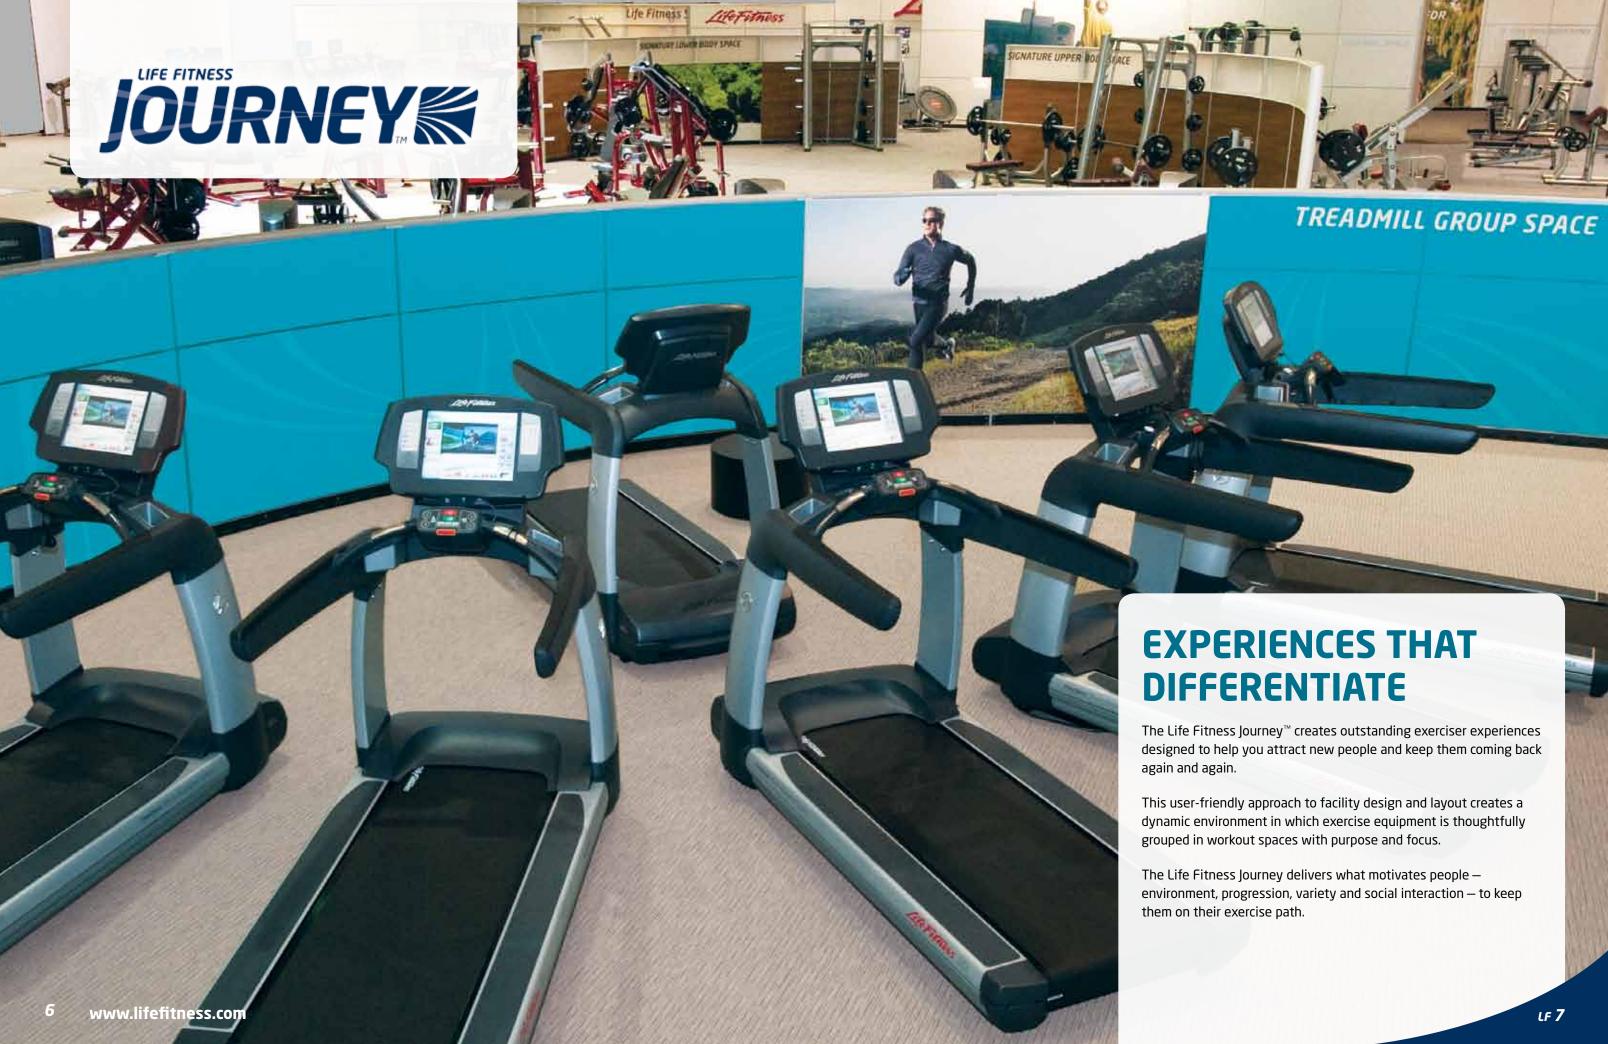

#### **SET YOUR FACILITY APART**

#### **ASK YOUR LIFE FITNESS REPRESENTATIVE**

HOW THE LIFE FITNESS JOURNEY WILL WORK FOR YOU!

# ELEVATION SERIES

Elevation Series cardio equipment is our ultimate workout experience. Designed with great attention to detail, it appeals to a range of people and the rigorously-tested biomechanics ensure great-feeling workouts for all of them. This line is sure to enhance your reputation as a destination facility.

#### INNOVATION THAT CONNECTS

Integrated motivation and entertainment features including USB connectivity, on-console Virtual Trainer and seamless iPod® and iPhone compatibility make workouts more effective, more fun and something no one wants to miss.