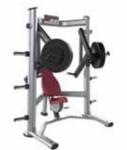

#### MTS

The biomechanics of Iso-Lateral® movements with the ease of weight stacks

PAGE HS 10

#### PLATE-LOADED

Iso-Lateral® movements that follow the most natural paths of motion

PAGE HS 10-12