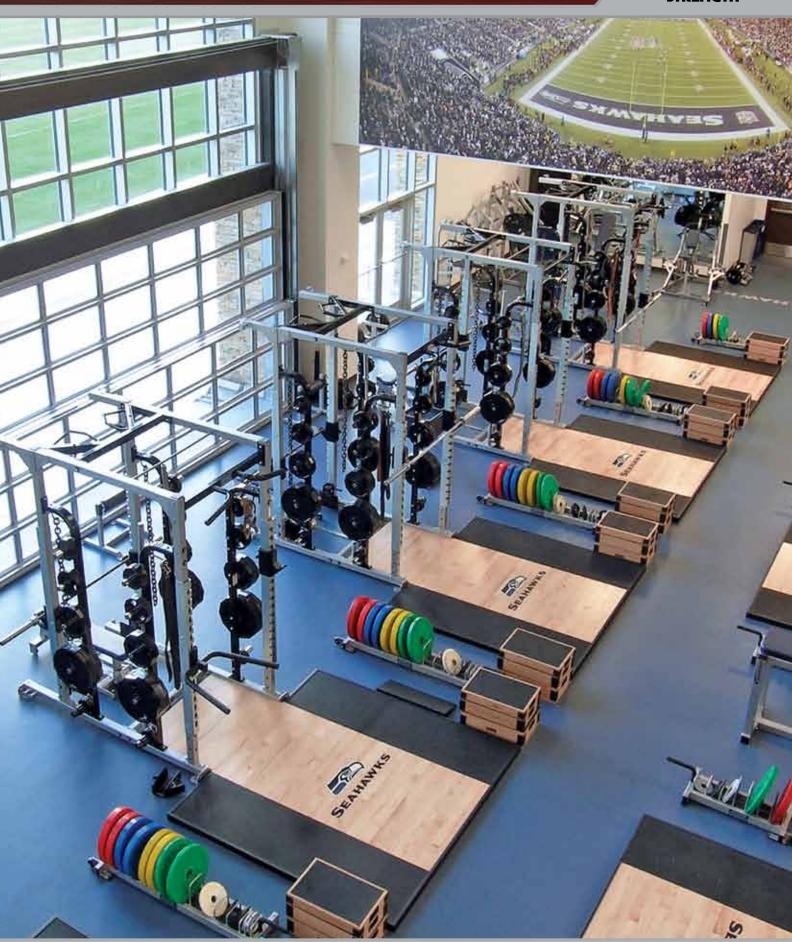

# HAMMER STRENGTH

TOP LEFT: MONTCLAIR STATE UNIVERSITY, MONTCLAIR, NEW JERSEY | BOTTOM: CASCADE CLUB, BANGKOK, THAILAND TOP RIGHT: VANDERBILT UNIVERSITY. NASHVILLE. TENNESSEE | MIDDLE RIGHT: GOLD'S GYM. BEDFORD. ENGLAND

# HAMMER STRENGTH

TOP LEFT: UNIVERSITY OF LOUISVILLE , LOUISVILLE , KY | MIDDLE LEFT: SAN DIEGO CHARGERS, SAN DIEGO, CA TOP RIGHT: ARIZONA CARDINALS, TEMPE, AZ | BOTTOM: SAN DIEGO PADRES, SAN DIEGO, CA