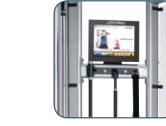

#### INNOVATION THAT CONNECTS

Integrated motivation and entertainment features including USB connectivity, on-console Virtual Trainer and seamless iPod® and iPhone compatibility make workouts more effective, more fun and something no one wants to miss.

# **ATTACHABLE**

Enhance the workout experience with these specially-designed 17" widescreen TVs. Adding personal screens enables people to watch their favorite television shows or videos via an iPod or iPhone. With these added entertainment options, workouts are more enjoyable than ever.

#### **OPTIMAL VIEWING ANGLE**

Ergonomically designed to maximize sightlines and reduce glare for people of various heights.

Inspire Console with integrated iPod/TV controls

Achieve Console with External Remote