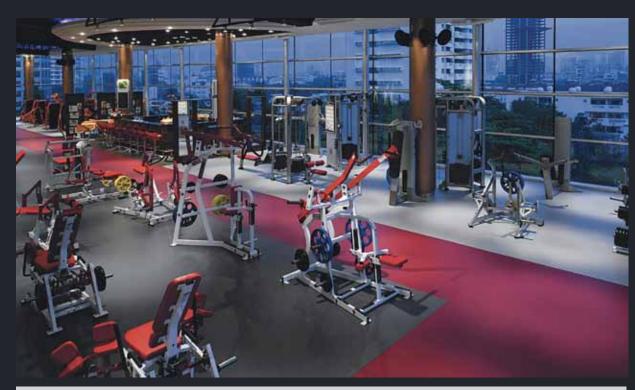

# HAMMER STRENGTH

TOP LEFT: MONTCLAIR STATE UNIVERSITY, MONTCLAIR, NEW JERSEY | BOTTOM: CASCADE CLUB, BANGKOK, THAILAND TOP RIGHT: VANDERBILT UNIVERSITY. NASHVILLE. TENNESSEE | MIDDLE RIGHT: GOLD'S GYM. BEDFORD. ENGLAND