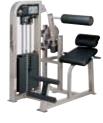

#### **ADDITIONAL CARDIO**

□ 91Ti □ 90T

□ 90S

CHEST PRESS - FZCP

☐ FLY - FZPEC

☐ LAT RAISE - FZLR

☐ PULLDOWN - FZPD

☐ ROW/REAR DELT - FZRW

☐ SHOULDER PRESS ☐ BICEPS CURL - FZSP

- FZBC

☐ TRICEPS PRESS - FZTP

☐ SEATED LEG CURL - FZSLC

☐ LEG EXTENSION - FZLE

☐ SEATED LEG PRESS - FZSLP

☐ HIP ADDUCTION - FZHAD

☐ HIP ABDUCTION - FZHAB

☐ CALF EXTENSION - FZCE

☐ GLUTE - FZGL

■ BACK EXTENSION - FZBE

☐ TORSO ROTATION - FZTR

☐ ABDOMINAL - FZAB

SIGNATURE SERIES PLATE-LOADED

☐ INCLINE PRESS - SPLIP

NEW PRODUCTS