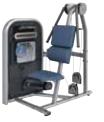

### SIGNATURE IN SINGLE STATION

Every one of these popular and easy-to-use machines is designed to place individuals of all fitness levels in the ideal exercise position to optimize results. Single Stations form the baseline for strength exercise regardless of experience level or goal type.