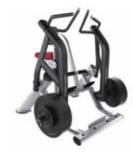

#### HAMMER STRENGTH PLATE-LOADED

SEE PAGE 33 FOR AVAILABLE COLOR OPTIONS

Images not to scale

☐ ISO-LATERAL CHEST PRESS - MTSCP

☐ ISO-LATERAL DECLINE PRESS - MTSDP

☐ ISO-LATERAL INCLINE PRESS - MTSIP

☐ ISO-LATERAL SHOULDER PRESS - MTSSP

☐ ISO-LATERAL WIDE CHEST - ILWC

☐ ISO-LATERAL **DECLINE PRESS** - ILDCP

☐ ISO-LATERAL SHOULDER PRESS - ILSP

☐ ISO-LATERAL CHEST/BACK - ILCB

☐ ISO-LATERAL ROW -MTSRW

☐ ISO-LATERAL HIGH ROW - MTSHR

☐ ISO-LATERAL FRONT **PULLDOWN** - MTSFP

☐ ISO-LATERAL BICEPS CURL - MTSBC

☐ ISO-LATERAL FRONT LAT PULLDOWN - ILPD

☐ ISO-LATERAL WIDE PULLDOWN - ILWPD

☐ ISO-LATERAL HIGH ROW - ILHR

☐ ISO-LATERAL ROWING - ILROW

☐ ISO-LATERAL TRICEPS EXTENSION -MTSTE