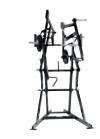

#### HAMMER STRENGTH HEAVY DUTY RACKS

ACCESSORIES HANDLE OPTIONS

HEAVY DUTY RACK

☐ 4-HANDLE PULL-UP/CHIN UP ☐ 6-HANDLE PULL-UP/CHIN UP ☐ THICK GRIP PULL-UP/CHIN UP

Images not to scale

☐ COMBO RACK

☐ HALF RACK

- HDCR8 (8')/ HDCR9 (9')

- HDHR8 (8')/ HDHR9 (9')

■ 8'/ 9' POWER RACK - HDPR8 (8')/ HDPR9 (9')

☐ 4' X 8' PLATFORM(NOT SHOWN)\*

☐ 8' X 8' PLATFORM(NOT SHOWN)\*

- HD4X8

- HD6X8

- HD8X8

☐ 6' X 8' PLATFORM\*

ADJUSTABLE

**BENCH** - HDADJ

■ MULTI RACK - HDMR8 (8')/ HDMR9 (9')

☐ SMALL BUMPER PLATE STORAGE - FWBPS

☐ LARGE BUMPER PLATE STORAGE - FWBPL

BAR SUPPORTS ☐ PREMIUM ZINC PLATED

**UPRIGHTS** 