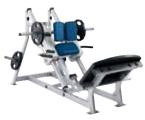

#### HAMMER STRENGTH PLATE-LOADED

SEE PAGE 33 FOR AVAILABLE COLOR OPTIONS

Images not to scale

☐ ISO-LATERAL CHEST PRESS - MTSCP

☐ ISO-LATERAL DECLINE PRESS - MTSDP

☐ ISO-LATERAL INCLINE PRESS - MTSIP

☐ ISO-LATERAL SHOULDER PRESS - MTSSP

☐ ISO-LATERAL WIDE CHEST - ILWC

☐ ISO-LATERAL **DECLINE PRESS** - ILDCP

☐ ISO-LATERAL SHOULDER PRESS - ILSP

☐ ISO-LATERAL CHEST/BACK - ILCB

☐ ISO-LATERAL ROW -MTSRW

☐ ISO-LATERAL HIGH ROW - MTSHR

☐ ISO-LATERAL FRONT **PULLDOWN** - MTSFP