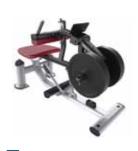

#### HAMMER STRENGTH GROUND BASE

SEE PAGE 33 FOR AVAILABLE COLOR OPTIONS

Images not to scale

☐ PULLOVER - PLPO

☐ GRIPPER - PLGRIP

LINEAR LEG PRESS - HSLLP

LEG PRESS - PLLP

☐ ISO-LATERAL LEG PRESS - ILLP

☐ LINEAR HACK PRESS - PLLHP

■ V-SQUAT - PLVSQ

☐ SEATED CALF RAISE - PLCALF

☐ ISO-LATERAL **SUPER** HORIZONTAL CALF - PLSHC

☐ ABDUCTOR - PLABD

☐ ADDUCTOR - PLADD

LEG EXTENSION - PLLE

☐ ISO-LATERAL LEG EXTENSION - ILLE