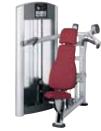

### PRO2 **SERIES**

This is strength equipment that stands up to pretty much anything while always delivering great results. Pro2 Series, with its traditional paths of motion, supports exercisers as they push themselves to achieve their goals.

#### UNIVERSAL APPEAL

Pro2 Series is easy enough for any novice to use, yet powerful enough to stand up to your most dedicated clientele.

#### **MULTIPLE MODELS**

SE models (shown) offer better adjustability, drop down weight increments, standard rear weight stack shrouds and an array of color options for frames and upholstery. Base models\* are also available. Please see enclosed CD for more details.