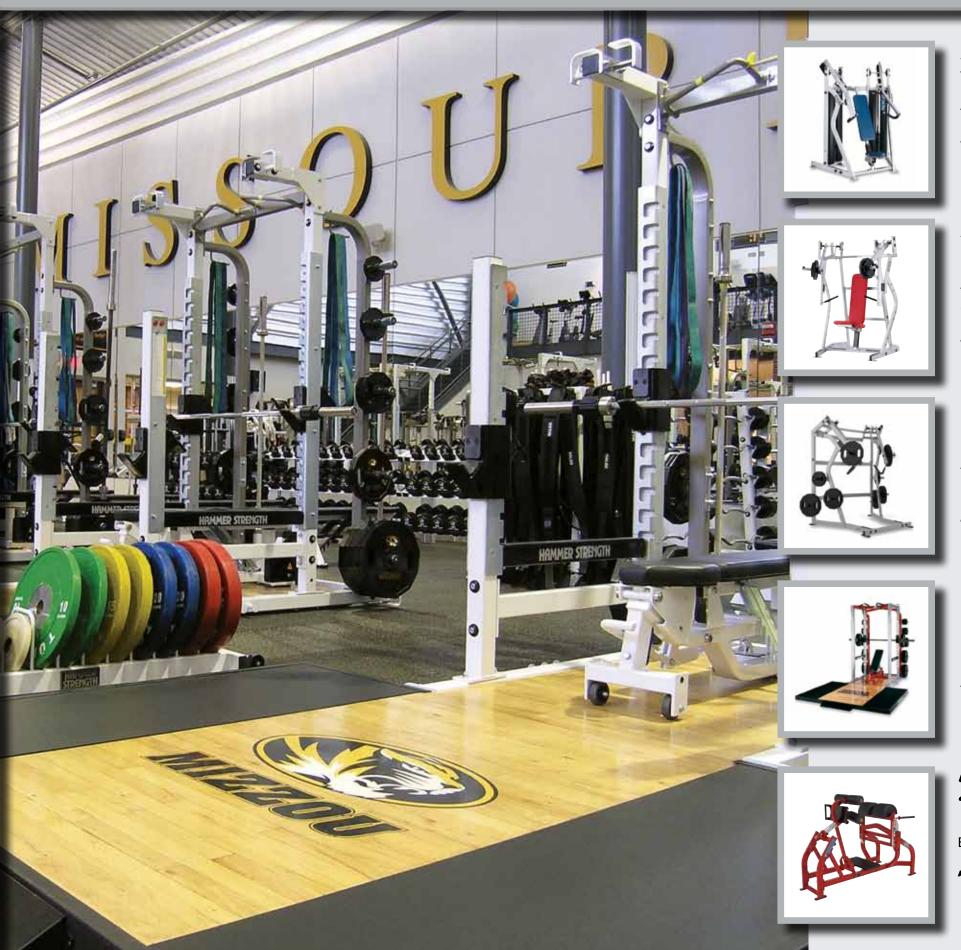

# INNOVATIVE EQUIPMENT for DEVELOPING

# GREAT ATHLETES

HAMMER STRENGTH®

#### BUILDING CHAMPIONS

# HAMMER STRENGTH

TOP LEFT: MONTCLAIR STATE UNIVERSITY, MONTCLAIR, NEW JERSEY | BOTTOM: CASCADE CLUB, BANGKOK, THAILAND TOP RIGHT: VANDERBILT UNIVERSITY. NASHVILLE. TENNESSEE | MIDDLE RIGHT: GOLD'S GYM. BEDFORD. ENGLAND