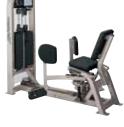

☐ SHOULDER PRESS ☐ BICEPS CURL - FZSP

- FZBC

☐ TRICEPS PRESS - FZTP

☐ SEATED LEG CURL - FZSLC

☐ LEG EXTENSION - FZLE

☐ SEATED LEG PRESS - FZSLP

☐ HIP ADDUCTION - FZHAD

☐ HIP ABDUCTION - FZHAB