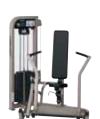

### SIGNATURE SERIES

In a true case of form following function, Signature Series offers a total strength solution that allows you to create a comprehensive environment in which people feel inspired to achieve their fitness goals. The natural, comfortable motions of the machines deliver a consistently premium experience whether using the new Plate-Loaded machines, the always-trusted Single Stations, versatile Cable Motion<sup>TM</sup>, plus Benches and Racks.

### SIGNATURE IN SINGLE STATION

Every one of these popular and easy-to-use machines is designed to place individuals of all fitness levels in the ideal exercise position to optimize results. Single Stations form the baseline for strength exercise regardless of experience level or goal type.