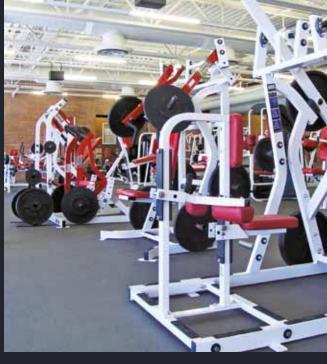

# HAMMER STRENGTH

TOP LEFT: MONTCLAIR STATE UNIVERSITY, MONTCLAIR, NEW JERSEY | BOTTOM: CASCADE CLUB, BANGKOK, THAILAND TOP RIGHT: VANDERBILT UNIVERSITY. NASHVILLE. TENNESSEE | MIDDLE RIGHT: GOLD'S GYM. BEDFORD. ENGLAND