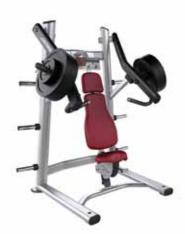

### SIGNATURE SERIES

In a true case of form following function, Signature Series offers a total strength solution that allows you to create a comprehensive environment in which people feel inspired to achieve their fitness goals. The natural, comfortable motions of the machines deliver a consistently premium experience whether using the new Plate-Loaded machines, the always-trusted Single Stations, versatile Cable Motion<sup>TM</sup>, plus Benches and Racks.

These machines bring the independent, converging and diverging movements of the world's original and best Plate-Loaded equipment—Hammer Strength— to Signature Series. Great for slightly more experienced users, Plate-Loaded provides a logical next step in strength training.