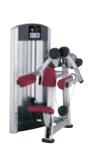

### PRO2 **SERIES**

This is strength equipment that stands up to pretty much anything while always delivering great results. Pro2 Series, with its traditional paths of motion, supports exercisers as they push themselves to achieve their goals.

#### UNIVERSAL APPEAL

Pro2 Series is easy enough for any novice to use, yet powerful enough to stand up to your most dedicated clientele.

#### **MULTIPLE MODELS**

SE models (shown) offer better adjustability, drop down weight increments, standard rear weight stack shrouds and an array of color options for frames and upholstery. Base models\* are also available. Please see enclosed CD for more details.