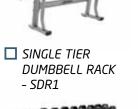

- SFB

■ UTILITY BENCH - SUB

☐ AB CRUNCH BENCH - SABC

☐ ADJUSTABLE DECLINE/ **ABDOMINAL** BENCH - SADB

■ BACK EXTENSION - SBE

LEG RAISE - SLR

☐ CHIN/DIP/LEG RAISE - ☐ TWO TIER SCDLR

DUMBBELL RACK - SDR2