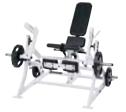

#### HAMMER STRENGTH PLATE-LOADED

SEE PAGE 33 FOR AVAILABLE COLOR OPTIONS

Images not to scale

☐ ISO-LATERAL CHEST PRESS - MTSCP

☐ ISO-LATERAL DECLINE PRESS - MTSDP

☐ ISO-LATERAL INCLINE PRESS - MTSIP

☐ ISO-LATERAL SHOULDER PRESS - MTSSP

☐ ISO-LATERAL WIDE CHEST - ILWC

☐ ISO-LATERAL **DECLINE PRESS** - ILDCP

☐ ISO-LATERAL SHOULDER PRESS - ILSP

☐ ISO-LATERAL CHEST/BACK - ILCB

☐ ISO-LATERAL ROW -MTSRW

☐ ISO-LATERAL HIGH ROW - MTSHR

☐ ISO-LATERAL FRONT **PULLDOWN** - MTSFP