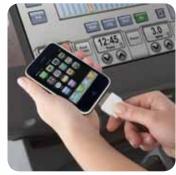

#### INNOVATION THAT CONNECTS

Integrated motivation and entertainment features including USB connectivity, on-console Virtual Trainer and seamless iPod® and iPhone compatibility make workouts more effective, more fun and something no one wants to miss.

# **ATTACHABLE**

Enhance the workout experience with these specially-designed 17" widescreen TVs. Adding personal screens enables people to watch their favorite television shows or videos via an iPod or iPhone. With these added entertainment options, workouts are more enjoyable than ever.