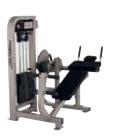

### PRO2 **SERIES**

This is strength equipment that stands up to pretty much anything while always delivering great results. Pro2 Series, with its traditional paths of motion, supports exercisers as they push themselves to achieve their goals.

#### UNIVERSAL APPEAL

Pro2 Series is easy enough for any novice to use, yet powerful enough to stand up to your most dedicated clientele.

#### **MULTIPLE MODELS**

SE models (shown) offer better adjustability, drop down weight increments, standard rear weight stack shrouds and an array of color options for frames and upholstery. Base models\* are also available. Please see enclosed CD for more details.