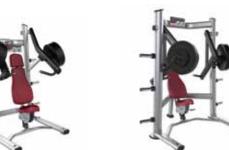

#### MTS

The biomechanics of Iso-Lateral® movements with the ease of weight stacks

PAGE HS 10

#### PLATE-LOADED

Iso-Lateral® movements that follow the most natural paths of motion

PAGE HS 10-12