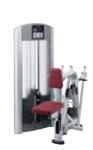

### PRO2 **SERIES**

This is strength equipment that stands up to pretty much anything while always delivering great results. Pro2 Series, with its traditional paths of motion, supports exercisers as they push themselves to achieve their goals.

#### UNIVERSAL APPEAL

Pro2 Series is easy enough for any novice to use, yet powerful enough to stand up to your most dedicated clientele.

#### **MULTIPLE MODELS**

SE models (shown) offer better adjustability, drop down weight increments, standard rear weight stack shrouds and an array of color options for frames and upholstery. Base models\* are also available. Please see enclosed CD for more details.