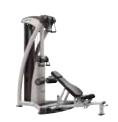

☐ PEC FLY/REAR DELT - PSFLYSE

☐ PEC FLY - PSPECSE

☐ LAT PULLDOWN ☐ LATERAL RAISE ☐ SHOULDER PRESS - PSPDSE

- PSLRSE

- PSSPSE

☐ FIXED PULLDOWN ☐ SEATED ROW - PSFPDSE

- PSRWSE

☐ BICEPS CURL - PSBCSE

☐ TRICEPS **EXTENSION** - PSTESE

☐ ASSIST DIP CHIN - PSADCSE

☐ LEG CURL - PSLCSE

**PSSLCSE** 

☐ SEATED LEG CURL - ☐ LEG EXTENSION - PSLESE

☐ SEATED LEG PRESS - PSSLPSE

☐ HIP ADDUCTION -PSHADSE

☐ HIP ABDUCTION - PSHABSE

☐ HORIZONTAL CALF - ☐ BACK EXTENSION ☐ ABDOMINAL CRUNCH **PSHCSE** 

- PSBESE

- PSABCSE

ALL PRO2 PRODUCTS SHOWN WITH SE OPTIONS. FRONT SHROUDS AVAILABLE.

☐ CHEST PRESS - OSCP

☐ SHOULDER PRESS - OSSP

☐ SEATED ROW - OSRW