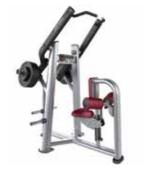

#### MTS

The biomechanics of Iso-Lateral® movements with the ease of weight stacks

PAGE HS 10

#### PLATE-LOADED

Iso-Lateral® movements that follow the most natural paths of motion

PAGE HS 10-12