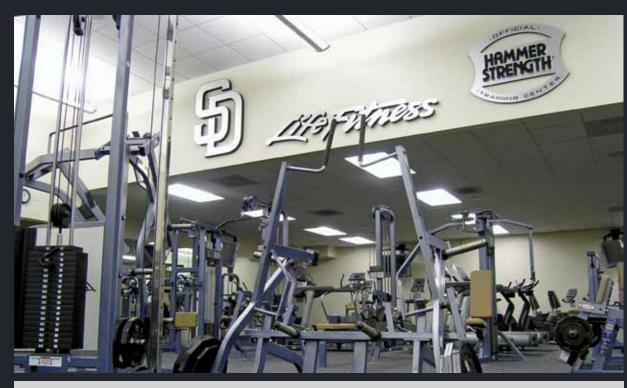

# HAMMER STRENGTH

TOP LEFT: UNIVERSITY OF LOUISVILLE , LOUISVILLE , KY | MIDDLE LEFT: SAN DIEGO CHARGERS, SAN DIEGO, CA TOP RIGHT: ARIZONA CARDINALS, TEMPE, AZ | BOTTOM: SAN DIEGO PADRES, SAN DIEGO, CA