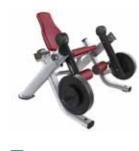

#### HAMMER STRENGTH GROUND BASE

SEE PAGE 33 FOR AVAILABLE COLOR OPTIONS

Images not to scale

☐ PULLOVER - PLPO

☐ GRIPPER - PLGRIP

LINEAR LEG PRESS - HSLLP

LEG PRESS - PLLP

☐ ISO-LATERAL LEG PRESS - ILLP

☐ SEATED LEG CURL - PLSLC

☐ ISO-LATERAL KNEELING LEG CURL - ILKLC

☐ ISO-LATERAL LEG CURL - ILLC

☐ TIBIA DORSI FLEXION - PLTIB

☐ JAMMER - GBJ

■ TWIST RIGHT - GBT-R

☐ COMBO INCLINE - GBCI

■ TWIST LEFT - GBT-L