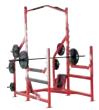

#### HAMMER STRENGTH BENCHES AND RACKS

☐ SMITH MACHINE - HSSM

OLYMPIC FLAT BENCH - OFB

☐ OLYMPIC INCLINE BENCH - OIB

OLYMPIC DECLINE BENCH - ODB

OLYMPIC MILITARY BENCH - OMB

OLYMPIC BENCH WEIGHT STORAGE - OBWS

☐ SEATED ARM CURL - FWAC

OLYMPIC SQUAT RACK - OSR

OLYMPIC POWER RACK - OPR

☐ ADJUSTABLE BENCH [PRO STYLE] - FWMAB

☐ ADIUSTABLE BENCH - FWADJ

☐ FLAT BENCH -FWFB

☐ UTILITY BENCH-75° - FWUB75

☐ DECLINE/ABDOMINAL BENCH - FWDB

#### HAMMER STRENGTH HEAVY DUTY RACKS

ACCESSORIES HANDLE OPTIONS

HEAVY DUTY RACK

☐ 4-HANDLE PULL-UP/CHIN UP ☐ 6-HANDLE PULL-UP/CHIN UP ☐ THICK GRIP PULL-UP/CHIN UP

Images not to scale

☐ COMBO RACK

☐ HALF RACK

- HDCR8 (8')/ HDCR9 (9')

- HDHR8 (8')/ HDHR9 (9')

■ 8'/ 9' POWER RACK - HDPR8 (8')/ HDPR9 (9')

☐ 4' X 8' PLATFORM(NOT SHOWN)\*

☐ 8' X 8' PLATFORM(NOT SHOWN)\*

- HD4X8

- HD6X8

- HD8X8

☐ 6' X 8' PLATFORM\*

ADJUSTABLE

**BENCH** - HDADJ

■ MULTI RACK - HDMR8 (8')/ HDMR9 (9')

☐ SMALL BUMPER PLATE STORAGE - FWBPS

☐ LARGE BUMPER PLATE STORAGE - FWBPL

BAR SUPPORTS ☐ PREMIUM ZINC PLATED

**UPRIGHTS** 

SEE PRODUCT CD FOR **DETAILED HEAVY DUTY RACK ACCESSORIES DESCRIPTION** 

\*AVAILABLE WITH SHORT & MEDIUM INSERTS

SEE PAGE 33 FOR AVAILABLE COLOR OPTIONS