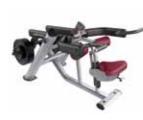

#### HAMMER STRENGTH PLATE-LOADED

SEE PAGE 33 FOR AVAILABLE COLOR OPTIONS

Images not to scale

☐ ISO-LATERAL CHEST PRESS - MTSCP

☐ ISO-LATERAL DECLINE PRESS - MTSDP

☐ ISO-LATERAL INCLINE PRESS - MTSIP

☐ ISO-LATERAL SHOULDER PRESS - MTSSP

☐ ISO-LATERAL WIDE CHEST - ILWC

☐ ISO-LATERAL **DECLINE PRESS** - ILDCP

☐ ISO-LATERAL SHOULDER PRESS - ILSP

☐ ISO-LATERAL CHEST/BACK - ILCB

☐ ISO-LATERAL ROW -MTSRW

☐ ISO-LATERAL HIGH ROW - MTSHR

☐ ISO-LATERAL FRONT **PULLDOWN** - MTSFP

☐ ISO-LATERAL BICEPS CURL - MTSBC

☐ ISO-LATERAL FRONT LAT PULLDOWN - ILPD

☐ ISO-LATERAL WIDE PULLDOWN - ILWPD

☐ ISO-LATERAL HIGH ROW - ILHR

☐ ISO-LATERAL ROWING - ILROW

☐ ISO-LATERAL TRICEPS EXTENSION -MTSTE