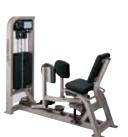

☐ SHOULDER PRESS ☐ BICEPS CURL - FZSP

- FZBC

☐ TRICEPS PRESS - FZTP

☐ SEATED LEG CURL - FZSLC

☐ LEG EXTENSION - FZLE

☐ SEATED LEG PRESS - FZSLP

☐ HIP ADDUCTION - FZHAD

☐ HIP ABDUCTION - FZHAB