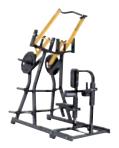

#### HAMMER STRENGTH PLATE-LOADED

SEE PAGE 33 FOR AVAILABLE COLOR OPTIONS

Images not to scale

☐ ISO-LATERAL CHEST PRESS - MTSCP

☐ ISO-LATERAL DECLINE PRESS - MTSDP

☐ ISO-LATERAL INCLINE PRESS - MTSIP

☐ ISO-LATERAL SHOULDER PRESS - MTSSP

☐ ISO-LATERAL WIDE CHEST - ILWC

☐ ISO-LATERAL **DECLINE PRESS** - ILDCP

☐ ISO-LATERAL SHOULDER PRESS - ILSP

☐ ISO-LATERAL CHEST/BACK - ILCB

☐ ISO-LATERAL ROW -MTSRW

☐ ISO-LATERAL HIGH ROW - MTSHR

☐ ISO-LATERAL FRONT **PULLDOWN** - MTSFP