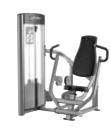

### SIGNATURE SERIES

In a true case of form following function, Signature Series offers a total strength solution that allows you to create a comprehensive environment in which people feel inspired to achieve their fitness goals. The natural, comfortable motions of the machines deliver a consistently premium experience whether using the new Plate-Loaded machines, the always-trusted Single Stations, versatile Cable Motion<sup>TM</sup>, plus Benches and Racks.

### SIGNATURE IN SINGLE STATION

Every one of these popular and easy-to-use machines is designed to place individuals of all fitness levels in the ideal exercise position to optimize results. Single Stations form the baseline for strength exercise regardless of experience level or goal type.