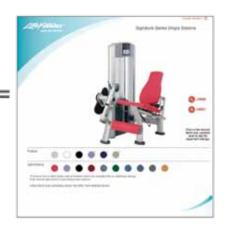

### SIGNATURE IN SINGLE STATION

Every one of these popular and easy-to-use machines is designed to place individuals of all fitness levels in the ideal exercise position to optimize results. Single Stations form the baseline for strength exercise regardless of experience level or goal type.

#### FRAME COLORS

**YELLOW** 

BLACK

WHITE

CANDY APPLE RED\*\*

STANDARD UPHOLSTERY COLORS

TEXTURED SHADOW GRAY\*

PAPRIKA

PREMIUM UPHOLSTERY COLORS

NAVY