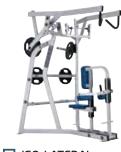

#### HAMMER STRENGTH PLATE-LOADED

Images not to scale

☐ ISO-LATERAL BENCH PRESS - ILBP

☐ ISO-LATERAL **HORIZONTAL** PRESS - ILHBP

☐ ISO-LATERAL **INCLINE PRESS** - ILIP-H

SEE PAGE 33 FOR AVAILABLE COLOR OPTIONS

☐ ISO-LATERAL SUPER INCLINE PRESS - ILFMP

☐ SEATED BICEPS - PLBI

☐ ISO-LATERAL LATERAL RAISE - PLLR

☐ ABDOMINAL OBLIQUE CRUNCH - PLAB

4-WAY NECK - PL4W