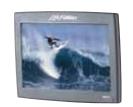

# **ATTACHABLE**

Enhance the workout experience with these specially-designed 17" widescreen TVs. Adding personal screens enables people to watch their favorite television shows or videos via an iPod or iPhone. With these added entertainment options, workouts are more enjoyable than ever.

#### **VIBRANT VISUAL EXPERIENCE**

These high-definition televisions offer exceptional picture clarity, brilliant images and rich, natural color.

#### **LONG-LASTING DURABILITY**

The screens are reinforced with an acrylic protection panel to better withstand the daily demands of fitness facilities.

#### **OPTIMAL VIEWING ANGLE**

Ergonomically designed to maximize sightlines and reduce glare for people of various heights.

Inspire Console with integrated iPod/TV controls

Achieve Console with External Remote