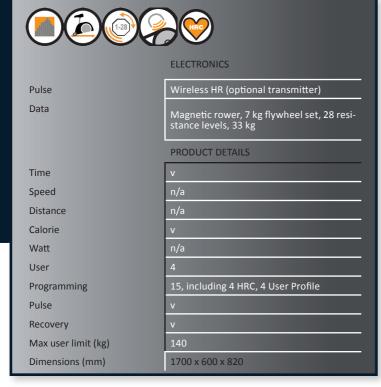

This model features a new LCD console display with several preprogrammed runs, auto-resistance controlled, offering the My Zone Program heart rate control including 4 heart rate controlled options, 4 multiple user profiles. It keeps you in tune with your performance by relaying feedback direct to the user on speed, distance, time, calories burned, stroke count and heart rate.