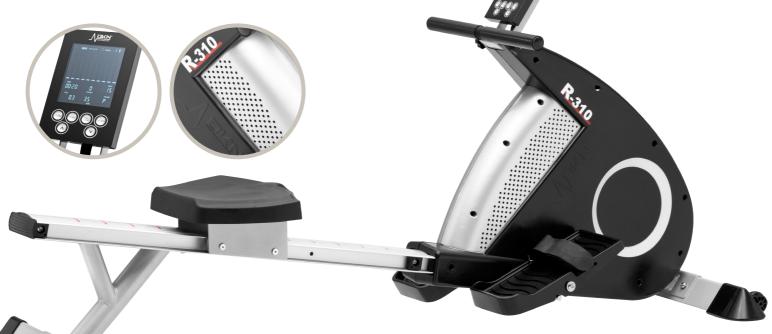

**R-310** The DKN R-310 magnetic rower is the benchmark in Home Use Standard Rowing Machines, constructed from the highest grade components.

The framework on this model is a heavy gauge welded steel platform, providing a solid and stable platform for serious training, and a real fluid and smooth rowing action allowing for good posture.

The comfortable seat, the 10% inclined seat rail, with a travel distance of 750 mm, constructed of high grade aluminium, enhances the authentic feeling of real outdoor rowing and makes it a pleasure to use even for prolonged periods of time.