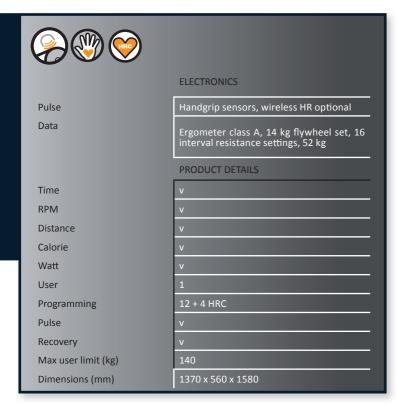

## X-TRAINING MOTION TRAINING

This machine is build on an extended the right angle during your work out.

The added horizontally adjustable pedals, high endurance sealed bearings and Teflon housing with slim line narrowed body make the XC-120 action feels incredibly smooth, comfortable and natural, and means the user has a centered, well balanced, vertical position at all times

frame basis and added 95 cm long stride supports with pivoting supports, allowing your foot position to maintain

**XC-120** The DKN XC-120 is a state of the art home use cross trainer that is solid, smooth and easy to use, yet feature packed to suit your training needs. The 18" stride length ensures a full extension of the legs during workouts, while the large 14 kg fly wheel provides a smooth and quiet action and a natural feel.

The XC-120 provides a resistance range of 10 to 350 Watts adjustable in 5 Watt interval steps, and means you can get a far more precise workout and feedback, and offers a wide range of intensities for all user types.