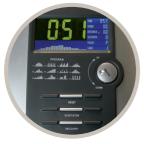

The XC-120 provides a resistance range of 10 to 350 Watts adjustable in 5 Watt interval steps, and means you can get a far more precise workout and feedback, and offers a wide range of intensities for all user types.