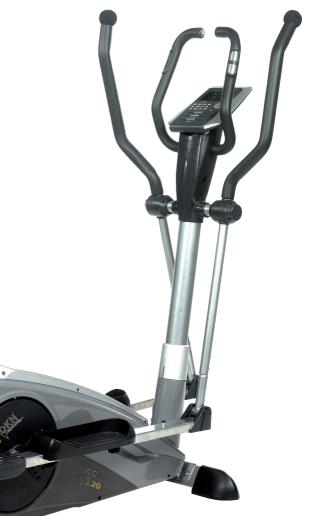

## X-TRAINING MOTION TRAINING

This machine is build on an extended the right angle during your work out.

The added horizontally adjustable pedals, high endurance sealed bearings and Teflon housing with slim line narrowed body make the XC-120 action feels incredibly smooth, comfortable and natural, and means the user has a centered, well balanced, vertical position at all times

frame basis and added 95 cm long stride supports with pivoting supports, allowing your foot position to maintain

**XC-120** The DKN XC-120 is a state of the art home use cross trainer that is solid, smooth and easy to use, yet feature packed to suit your training needs. The 18" stride length ensures a full extension of the legs during workouts, while the large 14 kg fly wheel provides a smooth and quiet action and a natural feel.