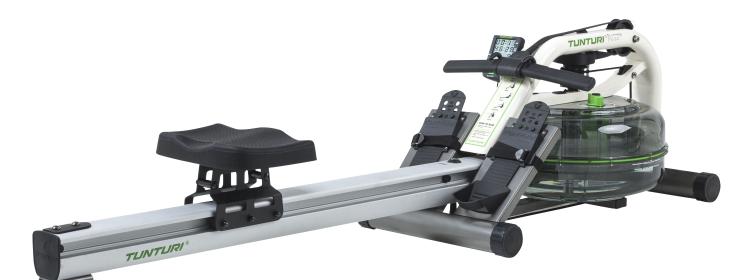

## **ROW 8.1**

## ART. CODES

EX-FACTORY 14TRW08410 EAN

EX. ALMERE 14TRW08010 EX. BW 14TRW08310 8717842022269

| PRODUCT           |                                                                 | QUALITY               |                             |
|-------------------|-----------------------------------------------------------------|-----------------------|-----------------------------|
| RESISTANCE SYSTEM | Adjustable water resistance, tank volume up to 17 ltr (4,5 gal) | OPERATING ENVIRONMENT | Home Use - Light Commercial |
|                   |                                                                 | EN-957 CLASS          | SA                          |
| FOLDING           | Yes (standing straigth up)                                      |                       |                             |
| FLYWHEEL WEIGHT   | -                                                               | ERGONOMICS            |                             |
| POWER OUTPUT      | -                                                               | HEARTRATE             | Yes (optional 5,4 kHz)      |
| POWER SUPPLY      | Battery                                                         |                       |                             |
| HEIGTH            | 52 cm                                                           | MONITOR               |                             |
| LENGTH            | 217 cm                                                          | PROGRAM DISPLAY       | LCD Monochrome              |
| WIDTH             | 51 cm                                                           | PROGRAMS              | Manual + 500 m time         |
| WEIGHT            | 26,2 kg                                                         | ERGOMETER             | Yes                         |
| MAX USERWEIGHT    | 150 kg / 330 lbs                                                | CONTROL               | Jogwheel                    |
|                   | -                                                               |                       |                             |