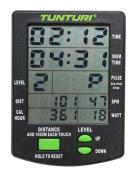

## ART. CODES

EX-FACTORY 14TRW08410 EAN

EX. ALMERE 14TRW08010 EX. BW 14TRW08310 8717842022269

| PRODUCT           |                                                                 | QUALITY               |                             |
|-------------------|-----------------------------------------------------------------|-----------------------|-----------------------------|
| RESISTANCE SYSTEM | Adjustable water resistance, tank volume up to 17 ltr (4,5 gal) | OPERATING ENVIRONMENT | Home Use - Light Commercial |
|                   |                                                                 | EN-957 CLASS          | SA                          |
| FOLDING           | Yes (standing straigth up)                                      |                       |                             |
| FLYWHEEL WEIGHT   | -                                                               | ERGONOMICS            |                             |
| POWER OUTPUT      | -                                                               | HEARTRATE             | Yes (optional 5,4 kHz)      |
| POWER SUPPLY      | Battery                                                         |                       |                             |
| HEIGTH            | 52 cm                                                           | MONITOR               |                             |
| LENGTH            | 217 cm                                                          | PROGRAM DISPLAY       | LCD Monochrome              |
| WIDTH             | 51 cm                                                           | PROGRAMS              | Manual + 500 m time         |
| WEIGHT            | 26,2 kg                                                         | ERGOMETER             | Yes                         |
| MAX USERWEIGHT    | 150 kg / 330 lbs                                                | CONTROL               | Jogwheel                    |
|                   | -                                                               |                       |                             |