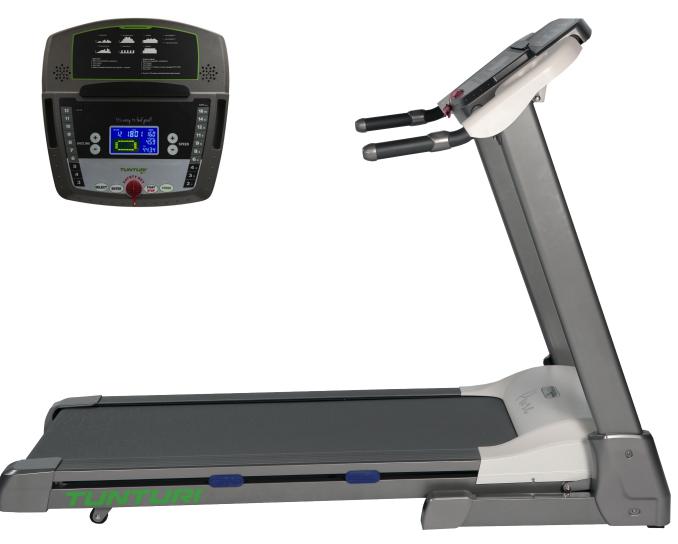

## TUNTURI® Pure

ART. CODES

EX. ALMERE 14TRN01010 EX. BW 14TRN01310 EX-FACTORY 14TRN01410 EAN 8717842023303

| PRODUCT                |                  | ERGONOMICS               |                     |
|------------------------|------------------|--------------------------|---------------------|
| MOTOR                  | 2.0 - 3.5 HP DC  | RUNNING BELT (LXW)       | 3020 x 500 x 1,8 mm |
| SPEED                  | 0.8 - 16 km/h    | RUNNING DECK THICKNESS   | 18 mm               |
| INCLINE                | 12%              | HANDGRIP SPEED CONTROL   | 1                   |
| RUNNING SURFACE ( LXW) | 510 x 1420 mm    | HANDGRIP INCLINE CONTROL | 1                   |
| POWER SUPPLY           | 220-240V AC      | CONTACT HEART RATE       | 1                   |
| FOLDABLE               | ✓                | TELEMETRIC HR RECEIVER   | ✓                   |
| SHOCK ABSORBING SYSTEM | 1                | CHEST STRAP              | Option, 5.4 kHz     |
| LENGTH / FOLDED        | 188 cm / 106 cm  | BOTTLE HOLDER            | 1                   |
| WIDTH / FOLDED         | 86 cm / 86 cm    | STORAGE POCKET           | 1                   |
| MAX USER WEIGHT        | 135 kg / 300 lbs | TRANSPORT WHEELS         | 1                   |
| MONITOR                |                  | EXTRA                    |                     |
| PROGRAM DISPLAY        | 1 LCD screen     | SPEED QUICK BUTTONS      | 10                  |
| FEEDBACK DISPLAY       | 5 op LCD         | ELEVATION QUICK BUTTONS  | 10                  |
| PROGRAMS TOTAL         | 10               | USB CHARGING             | 1                   |
| PRE-SET PROGRAMS       | 6                |                          |                     |
| USER PROGRAMS          | 2                | QUALITY                  |                     |
| HRC PROGRAMS           | 1                | OPERATING ENVIRONMENT    | Home use            |
| QUICK START/ MANUAL    | 1                | EN-957 CLASS             | HB                  |
| FITNESS TEST           | -                |                          |                     |
| USER REGISTER          | -                |                          |                     |