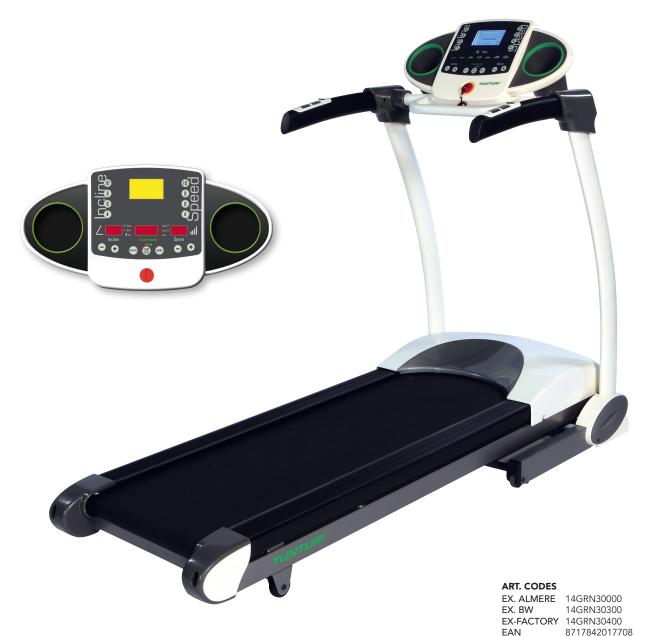

## **TREADMILL**

|                        |                                      |                          | LAIV 0717042017700  |
|------------------------|--------------------------------------|--------------------------|---------------------|
| PRODUCT                |                                      | ERGONOMICS               |                     |
| MOTOR                  | 2.5 - 3.25 HP DC                     | RUNNING BELT (LXWXH)     | 2885 x 460 x 1.6 mm |
| SPEED                  | 1.0 - 18 km/h                        | RUNNING DECK THICKNESS   | 18 mm               |
| INCLINE                | 0 - 10%                              | HANDGRIP SPEED CONTROL   | 1                   |
| RUNNING SURFACE ( LXW) | 137 x 46 cm                          | HANDGRIP INCLINE CONTROL | ✓                   |
| POWER SUPPLY           | 220-240 V DC                         | CONTACT HEART RATE       | ✓                   |
| FOLDABLE               | ✓                                    | TELEMETRIC HR RECEIVER   | ✓ (5.4 Khz analog)  |
| SHOCK ABSORBING SYSTEM | 1                                    | CHEST STRAP              | Option              |
| LENGTH / FOLDED        | 179 cm / 71 cm                       | BOTTLE HOLDER            | 1                   |
| WIDTH                  | 78 cm                                | STORAGE POCKET           | 1                   |
| MAXIMUM USER WEIGHT    | 135 kg / 300 lbs                     | TRANSPORT WHEELS         | 1                   |
| MONITOR                |                                      | QUALITY                  |                     |
| PROGRAM DISPLAY        | LCD Matrix / Bleu back light         | SPEED QUICK BUTTONS      | 1                   |
| FEEDBACK DISPLAY       | 3 LED                                | ELEVATION QUICK BUTTONS  | <b>√</b>            |
| PROGRAMS TOTAL         | 14                                   | INTELI STEP              | -                   |
| PRE-SET PROGRAMS       | 9                                    | INTELI GUARD             | -                   |
| USER PROGRAMS          | 2                                    |                          |                     |
| HRC PROGRAMS           | 1 speed / clearance angle / combined | QUALITY                  |                     |
| QUICK START/ MANUAL    | 1                                    | OPERATING ENVIRONMENT    | Home                |
| USER REGISTER          | -                                    | EN-957 CLASS             | НВ                  |
|                        |                                      |                          |                     |