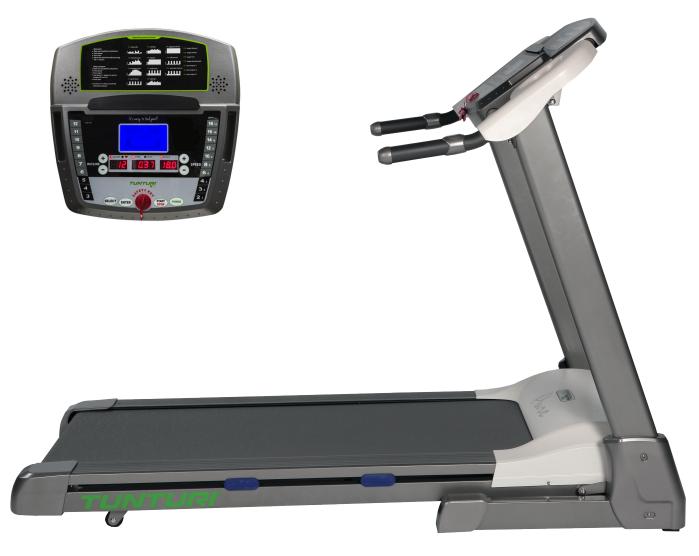

ART. CODES

EX. ALMERE 14TRN02010 EX. BW 14TRN02310 EX-FACTORY 14TRN02410 EAN 8717842023310

| PRODUCT                |                  | ERGONOMICS               |                     |
|------------------------|------------------|--------------------------|---------------------|
| MOTOR                  | 2.5 - 4.0 HP DC  | RUNNING BELT (LXW)       | 3020 x 500 x 1,8 mm |
| SPEED                  | 0.8 - 18 km/h    | RUNNING DECK THICKNESS   | 18 mm               |
| INCLINE                | 12%              | HANDGRIP SPEED CONTROL   | 1                   |
| RUNNING SURFACE ( LXW) | 510 x 1420 mm    | HANDGRIP INCLINE CONTROL | 1                   |
| POWER SUPPLY           | 220-240V AC      | CONTACT HEART RATE       | ✓                   |
| FOLDABLE               | 1                | TELEMETRIC HR RECEIVER   | ✓                   |
| SHOCK ABSORBING SYSTEM | ✓                | CHEST STRAP              | Option 5,4 Khz      |
| LENGTH / FOLDED        | 188 cm / 106 cm  | BOTTLE HOLDER            | 1                   |
| WIDTH / FOLDED         | 86 cm / 86 cm    | STORAGE POCKET           | 1                   |
| MAX USER WEIGHT        | 135 kg / 300 lbs | TRANSPORT WHEELS         | ✓                   |
| MONITOR                |                  | EXTRA                    |                     |
| PROGRAM DISPLAY        | 1 LCD screen     | SPEED QUICK BUTTONS      | 10                  |
| FEEDBACK DISPLAY       | 3 LED + 2 op LCD | ELEVATION QUICK BUTTONS  | 10                  |
| PROGRAMS TOTAL         | 20               | USB CHARGING             | ✓                   |
| PRE-SET PROGRAMS       | 15               |                          |                     |
| USER PROGRAMS          | 3                | QUALITY                  |                     |
| HRC PROGRAMS           | 2                | OPERATING ENVIRONMENT    | Home use            |
| QUICK START/ MANUAL    | 1                | EN-957 CLASS             | НВ                  |
| FITNESS TEST           | -                |                          |                     |
| USER REGISTER          | -                |                          |                     |
|                        |                  |                          |                     |