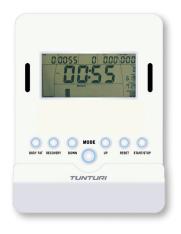

## ART. CODES

EX. ALMERE 14TBE01010 EX. BW 14TBE01310 EX-FACTORY 14TBE01410 EAN 8717842023280

| PRODUCT             |                          | ERGONOMICS             |                   |
|---------------------|--------------------------|------------------------|-------------------|
| OPERATING SYSTEM    | Manual Adjustment + PMS  | HANDLEBAR              | Fixed / Multigrip |
| FLYWHEEL WEIGHT     | 6 kg                     | SEAT TYPE              | Gel               |
| ROTATING MASS       | 12 kg                    | SEAT ADJUSTMENT        | ✓                 |
| POWER OUTPUT        | 220W/60 rpm 510W/100 rpm | CONTACT HEART RATE     | 1                 |
| POWER SUPPLY        | Battery                  | TELEMETRIC HR RECEIVER | ✓                 |
| LENGTH              | 96 cm                    | CHEST STRAP            | Option, 5,4 kHz   |
| WIDTH               | 61 cm                    | BOTTLE HOLDER          | 1                 |
| MAX USERWEIGHT      | 135 kg / 300 lbs         | STORAGE POCKET         | -                 |
| MONITOR             |                          | TRANSPORT WHEELS       | 1                 |
| PROGRAM DISPLAY     | 5,5"screen, monochrome   | QUALITY                |                   |
| RESISTANCE LEVEL    | 16                       | OPERATING ENVIRONMENT  | Home              |
| PROGRAMS TOTAL      | 2                        | EN-957 CLASS           | HB                |
| PRE-SET PROGRAMS    | -                        |                        |                   |
| USER PROGRAMS       | -                        |                        |                   |
| WATT PROGRAM        | -                        |                        |                   |
| HRC PROGRAMS        | -                        |                        |                   |
| RECOVERY HR         | 1                        |                        |                   |
| MAX HR              | -                        |                        |                   |
| QUICK START/ MANUAL | 1                        |                        |                   |
| BODYFAT + BMI       | 1                        |                        |                   |
| USER REGISTER       | 9                        |                        |                   |
|                     |                          |                        |                   |