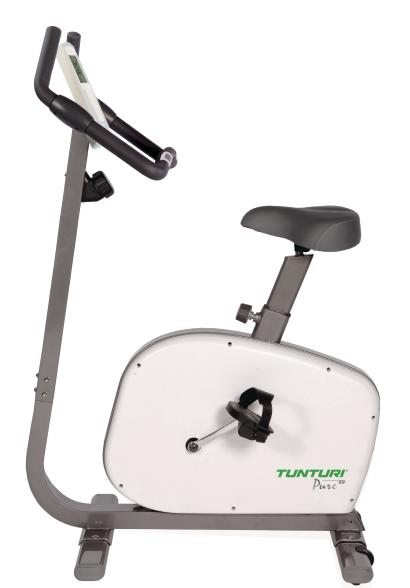

## **BIKE 1.1**

## ART. CODES

EX. ALMERE 14TBE01010 EX. BW 14TBE01310 EX-FACTORY 14TBE01410 EAN 8717842023280

| PRODUCT             |                          | ERGONOMICS             |                   |
|---------------------|--------------------------|------------------------|-------------------|
| OPERATING SYSTEM    | Manual Adjustment + PMS  | HANDLEBAR              | Fixed / Multigrip |
| FLYWHEEL WEIGHT     | 6 kg                     | SEAT TYPE              | Gel               |
| ROTATING MASS       | 12 kg                    | SEAT ADJUSTMENT        | ✓                 |
| POWER OUTPUT        | 220W/60 rpm 510W/100 rpm | CONTACT HEART RATE     | 1                 |
| POWER SUPPLY        | Battery                  | TELEMETRIC HR RECEIVER | ✓                 |
| LENGTH              | 96 cm                    | CHEST STRAP            | Option, 5,4 kHz   |
| WIDTH               | 61 cm                    | BOTTLE HOLDER          | 1                 |
| MAX USERWEIGHT      | 135 kg / 300 lbs         | STORAGE POCKET         | -                 |
| MONITOR             |                          | TRANSPORT WHEELS       | 1                 |
| PROGRAM DISPLAY     | 5,5"screen, monochrome   | QUALITY                |                   |
| RESISTANCE LEVEL    | 16                       | OPERATING ENVIRONMENT  | Home              |
| PROGRAMS TOTAL      | 2                        | EN-957 CLASS           | HB                |
| PRE-SET PROGRAMS    | -                        |                        |                   |
| USER PROGRAMS       | -                        |                        |                   |
| WATT PROGRAM        | -                        |                        |                   |
| HRC PROGRAMS        | -                        |                        |                   |
| RECOVERY HR         | 1                        |                        |                   |
| MAX HR              | -                        |                        |                   |
| QUICK START/ MANUAL | 1                        |                        |                   |
| BODYFAT + BMI       | 1                        |                        |                   |
| USER REGISTER       | 9                        |                        |                   |
|                     |                          |                        |                   |