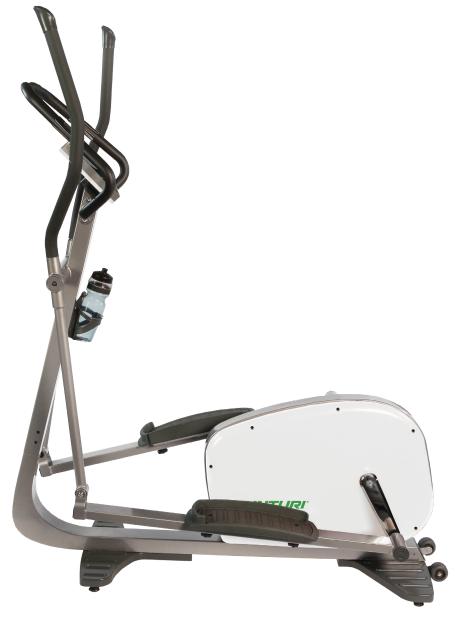

## CROSS R 6.1

## ART. CODES

EX. ALMERE 14TCR06010 EX. BW 14TCR06310 EX-FACTORY 14TCR06410 EAN 8717842017197

| PRODUCT               |                           | MONITOR             |                         |
|-----------------------|---------------------------|---------------------|-------------------------|
| OPERATING SYSTEM      | EMS, T-GEN                | PROGRAM DISPLAY     | 7" full color TFT-LCD   |
| RESISTANCE LEVELS     | 42                        | LANGUAGES           | 10                      |
| FLYWHEEL WEIGHT       | 9 kg                      | PROGRAMS TOTAL      | 43                      |
| ROTATING MASS         | 37 kg                     | Quick start/ Manual | 1                       |
| POWER OUTPUT          | 350 W/60 rpm 600W/100 rpm | Constant WATT       | 1 (20 - 350 W)          |
| POWER SUPPLY          | 26V DC / 2.3A             | Constant HRC        | 6                       |
| HEIGTH                | 168 cm                    | Preset programs     | 10                      |
| LENGTH                | 149 cm                    | User programs       | 20                      |
| WIDTH                 | 62 cm                     | T-scale             | 1                       |
| STRIDE LENGTH         | 16" / ± 40 cm             | Users               | 8                       |
| WEIGHT                | 62.2 kg / 137 lbs         | T-Ride™             | 5                       |
| MAX USERWEIGHT        | 150 kg / 330 lbs          | T-Road™             | 3 on Flash              |
|                       |                           | T-Trainer™          | 1                       |
| QUALITY               |                           | Race                | -                       |
| OPERATING ENVIRONMENT | Home - Light Commercial   | FITNESS TEST        | Multi Step VO2 Max      |
| EN-957 CLASS          | HA                        | MEDIA               | Headphone Jack Ø 3.5 mm |
| ERGONOMICS            |                           |                     | USB (1 ports)           |
| MONITOR               | Adjustable                | $\dashv$            | MP3 player              |
| BOTTLE HOLDER         | ./                        | CONTROL             | Buttons + Jogwheel      |
| HR CHEST BELT         | Yes 5,4KHz                |                     |                         |
| HR HAND SENSOR        | Yes                       | $\dashv$            |                         |