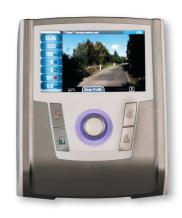

## ART. CODES

EX. ALMERE 14TCR06010 EX. BW 14TCR06310 EX-FACTORY 14TCR06410 EAN 8717842017197

| PRODUCT               |                           | MONITOR             |                         |
|-----------------------|---------------------------|---------------------|-------------------------|
| OPERATING SYSTEM      | EMS, T-GEN                | PROGRAM DISPLAY     | 7" full color TFT-LCD   |
| RESISTANCE LEVELS     | 42                        | LANGUAGES           | 10                      |
| FLYWHEEL WEIGHT       | 9 kg                      | PROGRAMS TOTAL      | 43                      |
| ROTATING MASS         | 37 kg                     | Quick start/ Manual | 1                       |
| POWER OUTPUT          | 350 W/60 rpm 600W/100 rpm | Constant WATT       | 1 (20 - 350 W)          |
| POWER SUPPLY          | 26V DC / 2.3A             | Constant HRC        | 6                       |
| HEIGTH                | 168 cm                    | Preset programs     | 10                      |
| LENGTH                | 149 cm                    | User programs       | 20                      |
| WIDTH                 | 62 cm                     | T-scale             | 1                       |
| STRIDE LENGTH         | 16" / ± 40 cm             | Users               | 8                       |
| WEIGHT                | 62.2 kg / 137 lbs         | T-Ride™             | 5                       |
| MAX USERWEIGHT        | 150 kg / 330 lbs          | T-Road™             | 3 on Flash              |
|                       |                           | T-Trainer™          | 1                       |
| QUALITY               |                           | Race                | -                       |
| OPERATING ENVIRONMENT | Home - Light Commercial   | FITNESS TEST        | Multi Step VO2 Max      |
| EN-957 CLASS          | HA                        | MEDIA               | Headphone Jack Ø 3.5 mm |
| ERGONOMICS            |                           |                     | USB (1 ports)           |
| MONITOR               | Adjustable                | $\dashv$            | MP3 player              |
| BOTTLE HOLDER         | ./                        | CONTROL             | Buttons + Jogwheel      |
| HR CHEST BELT         | Yes 5,4KHz                |                     |                         |
| HR HAND SENSOR        | Yes                       | $\dashv$            |                         |