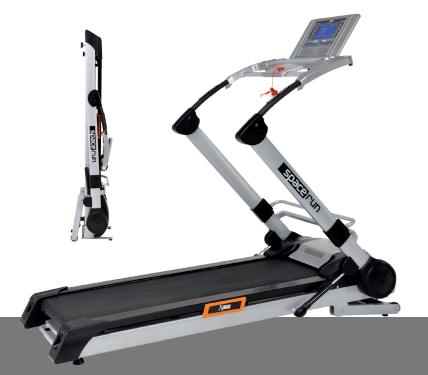

## **TREADMILLS**

**SPACERUN** The DKN SpaceRun is a real Plug and Run treadmill. Open the carton, slide the machine out, unfold and start exercising.

The SpaceRun folds and unfolds in one single movement, and is unique in the market: this treadmill offers you a comprehensive speed range of 0 - 18 kph, an incline range of 0 - 15 %, an orthopaedic running belt of 3.3 mm, a complete programming set, matching the needs of the more advanced runner. The complete machine can be stored upright, or flat under your bed.

This treadmill matches Urban lifestyle for those who want it all, but donot have the space.

Powered by a 2.5 hp continuous duty motor, with a peak performance of 4 HP, the SpaceRun also has 4 hot keys for both incline and speed allowing you to quickly and easily achieve your desired level, and offers a com-