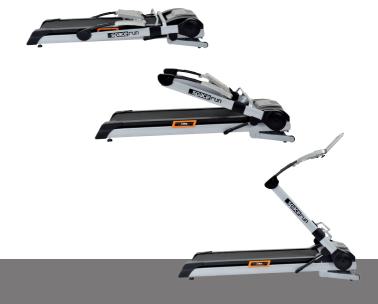

## **TREADMILLS**

**SPACERUN** The DKN SpaceRun is a real Plug and Run treadmill. Open the carton, slide the machine out, unfold and start exercising.

The SpaceRun folds and unfolds in one single movement, and is unique in the market: this treadmill offers you a comprehensive speed range of 0 - 18 kph, an incline range of 0 - 15 %, an orthopaedic running belt of 3.3 mm, a complete programming set, matching the needs of the more advanced runner. The complete machine can be stored upright, or flat under your bed.