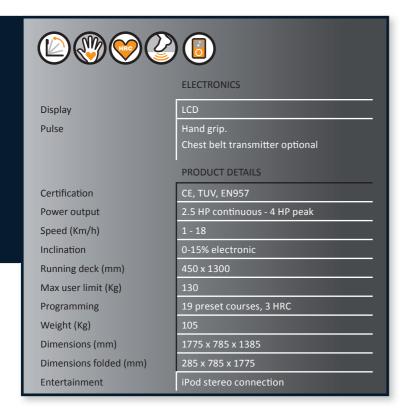

## **TREADMILLS**

**SPACERUN** The DKN SpaceRun is a real Plug and Run treadmill. Open the carton, slide the machine out, unfold and start exercising.

The SpaceRun folds and unfolds in one single movement, and is unique in the market: this treadmill offers you a comprehensive speed range of 0 - 18 kph, an incline range of 0 - 15 %, an orthopaedic running belt of 3.3 mm, a complete programming set, matching the needs of the more advanced runner. The complete machine can be stored upright, or flat under your bed.

This treadmill matches Urban lifestyle for those who want it all, but donot have the space.

Powered by a 2.5 hp continuous duty motor, with a peak performance of 4 HP, the SpaceRun also has 4 hot keys for both incline and speed allowing you to quickly and easily achieve your desired level, and offers a com-

plete range of 19 different workouts: 14 pre programmed courses, 3 Heart Rate settings, a manual control option and a body fat test.

The extra flat LCD feedback console provides ongoing

feedback on all workout data related to the user's profile, including speed, time elapsed, distance covered, calories burned, incline, 400m laps run and heart rate, enabling you to stay on track of every session.